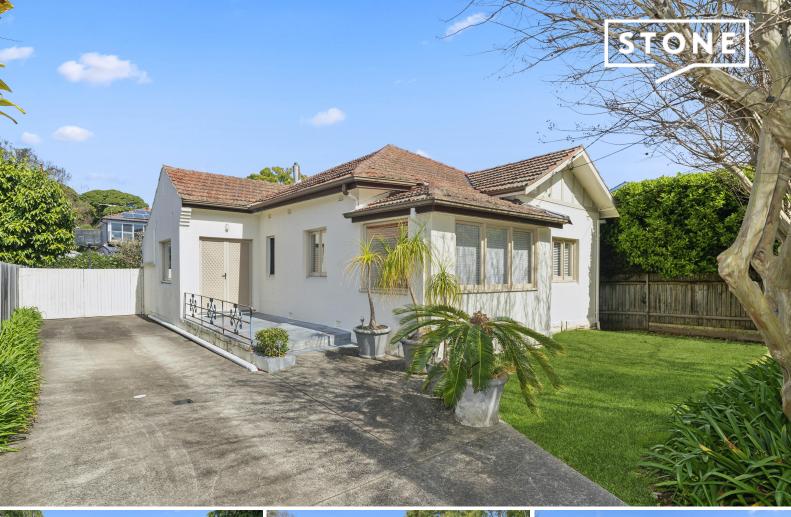

6 Lea Avenue Willoughby, NSW

3

## A solid base to renovate

- Spacious living/dining with wood-burning stove, RC/AC
- Separate kitchen, gardenfront family room/dining
- Bedrooms with ornate ceilings, one with sunroom/study
- C1920s solid full brick cottage on sandstone foundations
- Timber floors, retro bathroom, external laundry & WC
- 15m wide frontage, fenced garden & driveway parking
- Family-friendly location, close to shops, parks and buses
- Willoughby PS, Willoughby Girls, Chatswood HS catchment