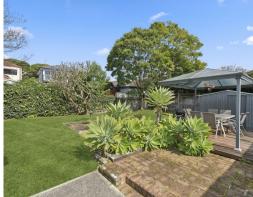

## A solid base to renovate

- Spacious living/dining with wood-burning stove, RC/AC
- Separate kitchen, gardenfront family room/dining
- Bedrooms with ornate ceilings, one with sunroom/study
- C1920s solid full brick cottage on sandstone foundations
- Timber floors, retro bathroom, external laundry & WC
- 15m wide frontage, fenced garden & driveway parking
- Family-friendly location, close to shops, parks and buses
- Willoughby PS, Willoughby Girls, Chatswood HS catchment