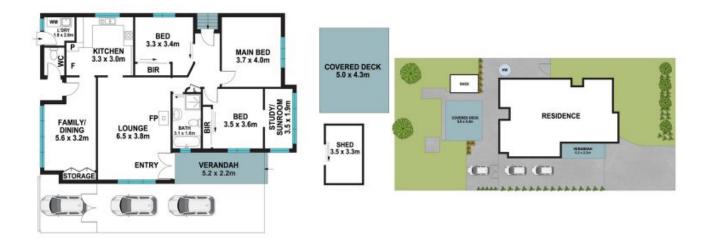

## A solid base to renovate

- Spacious living/dining with wood-burning stove, RC/AC
- Separate kitchen, gardenfront family room/dining
- Bedrooms with ornate ceilings, one with sunroom/study
- C1920s solid full brick cottage on sandstone foundations
- Timber floors, retro bathroom, external laundry & WC
- 15m wide frontage, fenced garden & driveway parking
- Family-friendly location, close to shops, parks and buses
- Willoughby PS, Willoughby Girls, Chatswood HS catchment

Inspect: Saturday, 21st September 2024 12:00 - 12:30

Price: Pre Auction

Jimmy Psaltis 0411 129 221

Alex Andonian 0432 018 535

The site plan and floor plan are not to scale; measurements are indicative and in metres. Bushes and trees are placed for illustration purposes. Plans should not be relied on. Interested parties should make and rely on their own enquiries. All other information provided has been collected from reliable sources but cannot be guaranteed for accuracy.