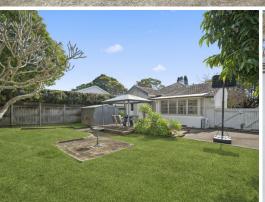

## A solid base to renovate

- Spacious living/dining with wood-burning stove, RC/AC
- Separate kitchen, gardenfront family room/dining
- Bedrooms with ornate ceilings, one with sunroom/study
- C1920s solid full brick cottage on sandstone foundations
- Timber floors, retro bathroom, external laundry & WC
- 15m wide frontage, fenced garden & driveway parking
- Family-friendly location, close to shops, parks and buses
- Willoughby PS, Willoughby Girls, Chatswood HS catchment