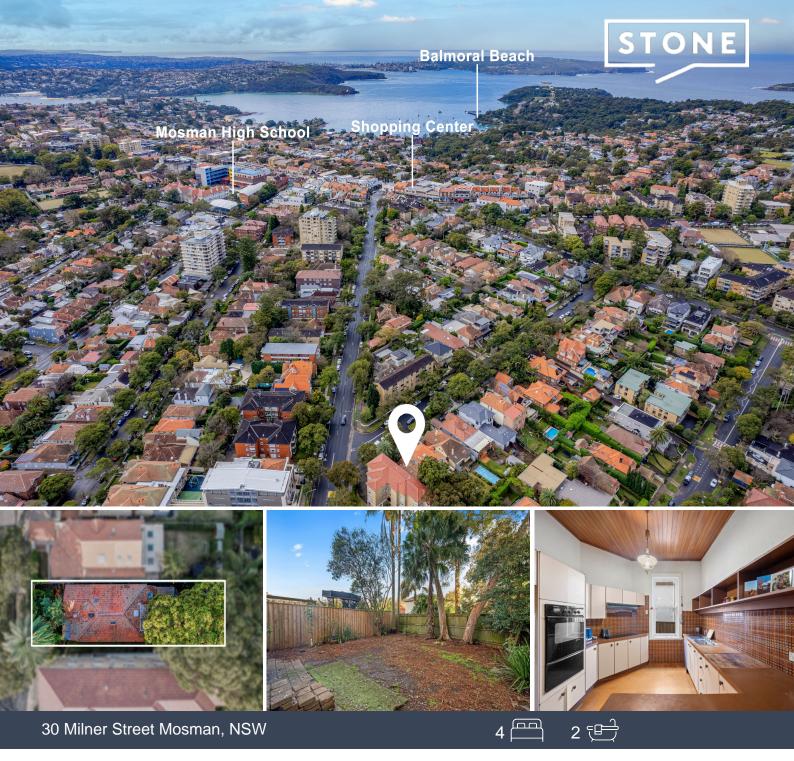

## Brimming with potential in sought-after location

This full brick home presents an exciting renovation or rebuild opportunity (STCA) for buyers to create something truly unique in one of the area's most sought-after lifestyle pockets. Positioned on a level block, you can enjoy a level stroll to City buses, Mosman Village, Mosman Primary and Mosman High School.

- No conservation restrictions, CDC build permitted
- Block size 360.4sqm, level clean block
- Knock-down and rebuild, or renew and renovate existing home
- Four large bedrooms, two with built-in wardrobes
- Original timber kitchen with lots of bench space
- Two bathrooms, internal laundry, storage cupboards
- City buses on Raglan St, stroll to village, shops and beach
- Enjoy the area lifestyle with leisure activities at doorstep

## 30 Milner Street