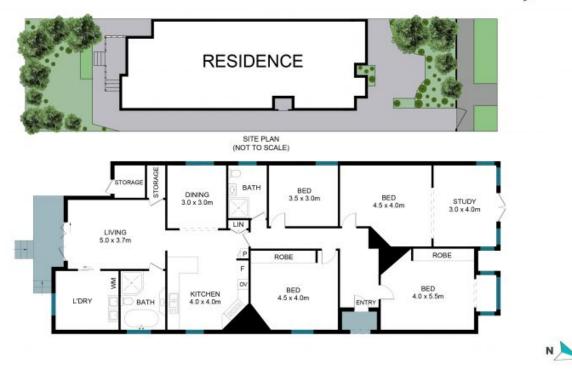

- No conservation restrictions, CDC build permitted
- Block size 360.4sqm, level clean block
- Knock-down and rebuild, or renew and renovate existing home
- Four large bedrooms, two with built-in wardrobes
- Original timber kitchen with lots of bench space
- Two bathrooms, internal laundry, storage cupboards
- City buses on Raglan St, stroll to village, shops and beach
- Enjoy the area lifestyle with leisure activities at doorstep

## STONE

The site plan and floor plan are not to scale; measurements are indicative and in metres. Bushes and trees are placed for illustration purposes. Plans should not be relied on. Interested parties should make and rely on their own enquiries. All other information provided has been collected from reliable sources but cannot be guaranteed for accuracy.