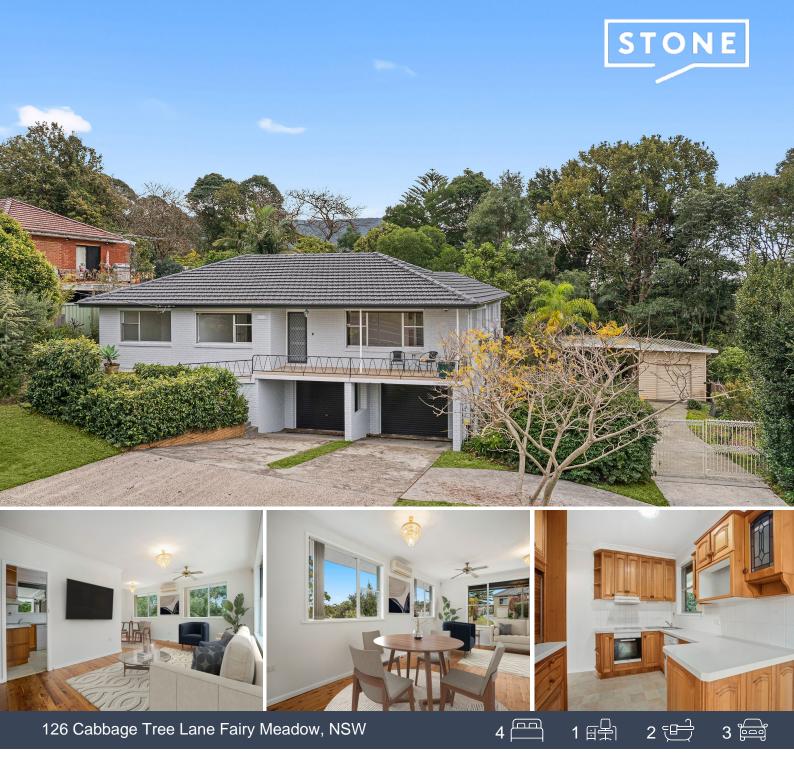

## SOLD BY STONE REAL ESTATE | MATTHEW KASBARIAN & PAUL PIACENTIN

Price:

\$1,275,000

Family sanctuary with self-contained studio

Nestled on a prime 834.7sqm block minutes from all local amenities, this solid and versatile home offers an idyllic retreat. Boasting a lush and leafy rear-north aspect, just one immediate neighbour and a downstairs studio ideal for extended family. It enjoys supreme privacy, peace and passive income potential (STCA) while providing a carefree Fairy Meadow lifestyle.

- Comfortable L-shaped interiors with timber kitchen, separate lounge and office
- Rear flow to undercover alfresco overlooking the backyard + in-ground pool below
- A/C units, large spa bathroom, well-proportioned main bed with built-in robe
- Generous private garden, shed, DLUG, gated access to yard and carport
- Studio accommodation with lounge/dining, bedroom, bathroom and own entrance
- Minutes to Pleasant Heights Public School, footsteps to Wollongong CBD bus