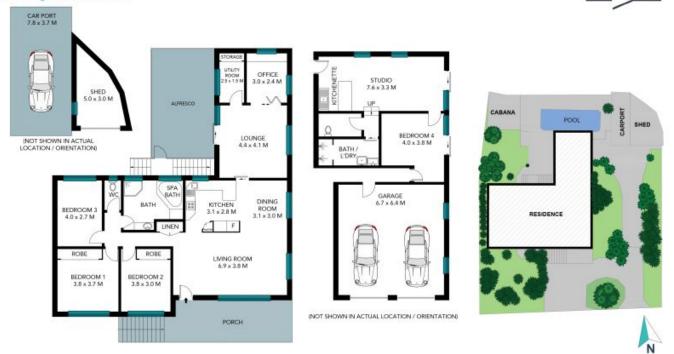

## 126 Cabbage Tree Lane Fairy Meadow

STONE

The site plan and floor plan are not to scale; measurements are indicative and in metres. Bushes and trees are placed for illustration purposes. Plans should not be relied on. Interested parties should make and rely on their own enquiries. All other information provided has been collected from reliable sources but cannot be guaranteed for accuracy.