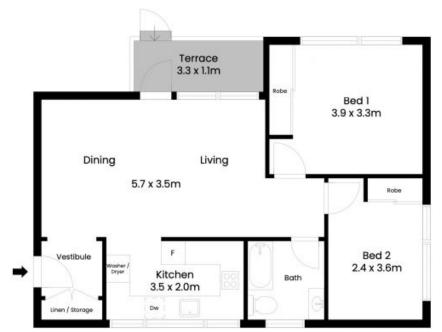

## 26/480 Military Road Mosman

The site plan and floor plan are not to scale; measurements are indicative and in metres. Bushes and trees are placed for illustration purposes. Plans should not be relied on. Interested parties should make and rely on their own enquiries. All other information provided has been collected from reliable sources but cannot be guaranteed for accuracy.