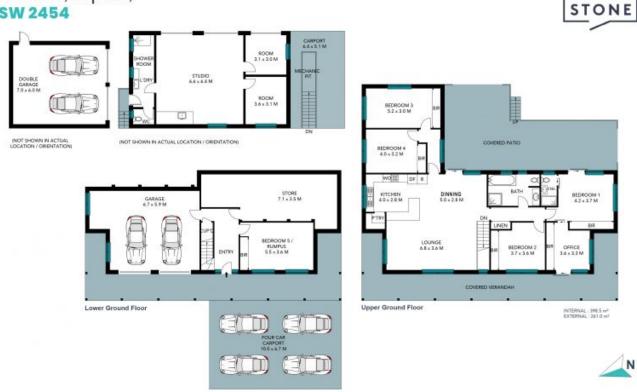

## 62 Elk Ave, Repton, NSW 2454

The site plan and floor plan are not to scale; measurements are indicative and in metres. Bushes and trees are placed for illustration purposes. Plans should not be relied on. Interested parties should make and rely on their own enquiries. All other information provided has been collected from reliable sources but cannot be guaranteed for accuracy.