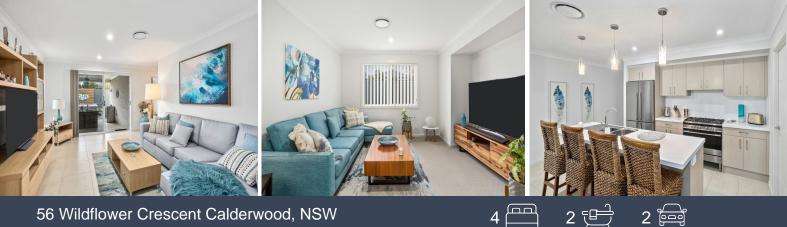

- Spacious, stylish and impeccably presented property constructed in 2020
- Lounge + separate dining and media room, easy-care tiled flooring, ducted A/C
- Rear flow to undercover alfresco, backyard and spa, escarpment views
- Stone kitchen boasting a breakfast island, butler's pantry and pendant lighting
- Master bedroom with ensuite and walk-in wardrobe; abundant storage throughout
- Full family bath, gas heating point, alarm, double garage with internal access
- Minutes to parks, cafes, pub, freeway link, and Calderwood Christian School
- Approx. 15 min commute to Shellharbour and 20 min to Wollongong CBD

## 56 Wildflower Crescent Calderwood