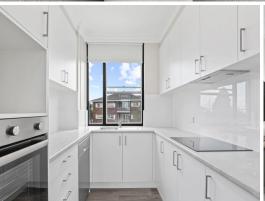

Brand new quality carpet and freshly painted throughout.

Sparkling new kitchen including dishwasher, electric cooktop and generous cupboard space.

Large main bedroom with City views, built in robes with ample storage, Ensuite.