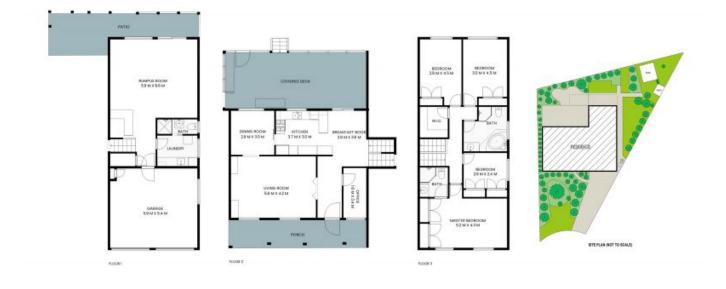

## 10 Carol Anne Close TUMBI UMBI

~

LAND SIZE: 812sqm INTERNAL: 205sqm EXTERNAL: 107sqm

PLEASE NOTE: These Floorplan + Site Plans have been generated for marketing purposes and are to be used as a guide only. While all care is taken, no guarantee can be given in respect of accuracy, sizes and dimensions are approximate, actual may vary.