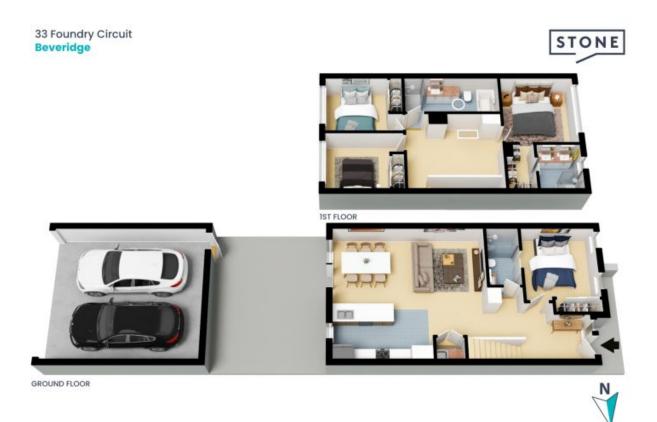

## Light-filled townhouse in Mandalay

This immaculate townhouse is situated in the Mandalay Estate where you can enjoy the estate's facilities including pool, gym, restaurant, and golf course plus within a minutes' walk to Beveridge Primary School (Mandalay campus), this is convenient living at its finest. The downstairs bedroom has a two-way bathroom, making it the perfect space for guests, a second master or multi-generational living. The open plan kitchen, meals and living space opens to the sun-filled paved courtyard and entry to the double garage.

## Features:

- Large kitchen with large island bench and stainless-steel appliances including dishwasher + plumbed fridge cavity

- 4 carpeted bedrooms with built-in-robes (master with fitted-out robe & ensuite)
- Large main bathroom with bath
- Upstairs retreat with skylight
- Euro laundry
- Low maintenance paved courtyard with mature plants
- Electric heating & cooling

## Jessica Conte-Singh 0400 134 550

2 🚔

Brenae Biagioni 0417 669 287

The floor plan is not to scale; measurements are indicative and in metres. All features included in this 3D plan are for inspiration purposes only. This is not an exact replica of the property or the position of exterior elements. Plans should not be relied on. Interested parties should make and rely on their own enquiries.