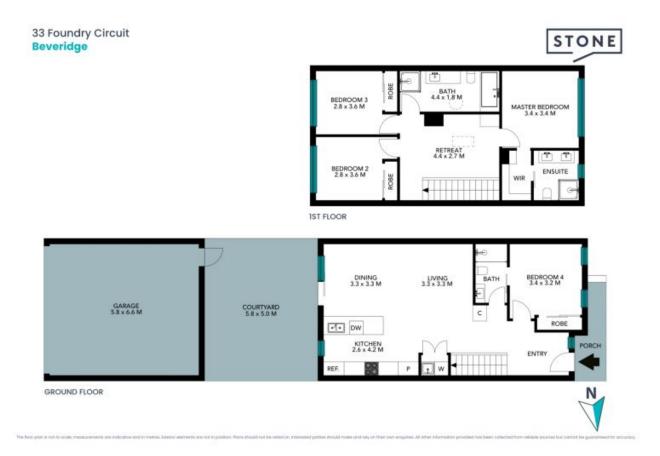

## Light-filled townhouse in Mandalay

This immaculate townhouse is situated in the Mandalay Estate where you can enjoy the estate's facilities including pool, gym, restaurant, and golf course plus within a minutes' walk to Beveridge Primary School (Mandalay campus), this is convenient living at its finest. The downstairs bedroom has a two-way bathroom, making it the perfect space for guests, a second master or multi-generational living. The open plan kitchen, meals and living space opens to the sun-filled paved courtyard and entry to the double garage.

## Features:

- Large kitchen with large island bench and stainless-steel appliances including dishwasher + plumbed fridge cavity

- 4 carpeted bedrooms with built-in-robes (master with fitted-out robe & ensuite)
- Large main bathroom with bath
- Upstairs retreat with skylight
- Euro laundry
- Low maintenance paved courtyard with mature plants
- Electric heating & cooling

## Jessica Conte-Singh 0400 134 550

2 🚔

Brenae Biagioni 0417 669 287

The floor plan is not to scale; measurements are indicative and in metres. All features included in this 3D plan are for inspiration purposes only. This is not an exact replica of the property or the position of exterior elements. Plans should not be relied on. Interested parties should make and rely on their own enquiries.