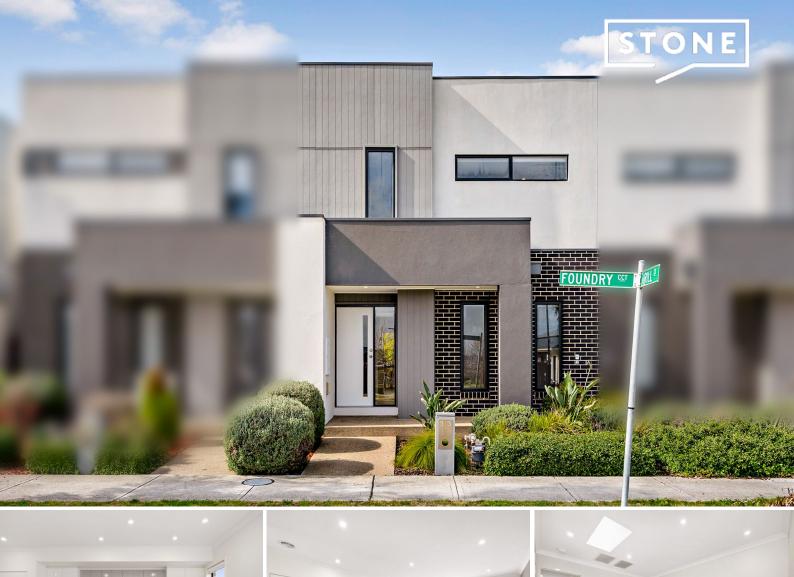

## 33 Foundry Circuit Beveridge, VIC

## Light-filled townhouse in Mandalay

This immaculate townhouse is situated in the Mandalay Estate where you can enjoy the estate's facilities including pool, gym, restaurant, and golf course plus within a minutes' walk to Beveridge Primary School (Mandalay campus), this is convenient living at its finest. The downstairs bedroom has a two-way bathroom, making it the perfect space for guests, a second master or multi-generational living. The open plan kitchen, meals and living space opens to the sun-filled paved courtyard and entry to the double garage.

## Features:

- Large kitchen with large island bench and stainless-steel appliances including dishwasher + plumbed fridge cavity

- 4 carpeted bedrooms with built-in-robes (master with fitted-out robe & ensuite)
- Large main bathroom with bath
- Upstairs retreat with skylight
- Euro laundry
- Low maintenance paved courtyard with mature plants
- Electric heating & cooling