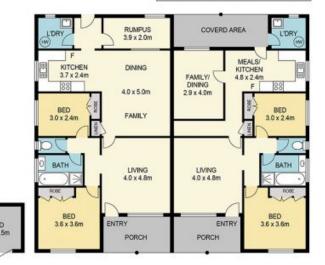

## **Development Opportunity**

These investment development opportunities don't come along every day and the shrewd investor will swoop on this one as its sure not to last...

Zoned R3 Medium Density Residential this 881 square meter parcel of land is currently home to a pair of solid double brick single level 2 bedroom duplexes.

In it's current state we would imagine a rental return of \$45,000 per annum but there is so much potential to improve and add value to the site and to increase the yield on this property.

There is a 20m contour running through the center of the block meaning you are well above any flood restrictions so further development should be a breeze.

## 578 GEORGE STREET, SOUTH WINDSOR

DISCLAIMER DIMENSIONS ARE APPROXIMATE AND SHOULD BE USED AS A GUIDE THEY ARE NOT TO SCALE AND NO LIABILITY BE ACCEPTED