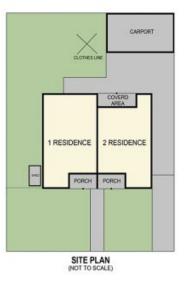

## **Development Opportunity**

These investment development opportunities don't come along every day and the shrewd investor will swoop on this one as its sure not to last...

Zoned R3 Medium Density Residential this 881 square meter parcel of land is currently home to a pair of solid double brick single level 2 bedroom duplexes.

## 578 GEORGE STREET, SOUTH WINDSOR

DISCLAIMER DIMENSIONS ARE APPROXIMATE AND SHOULD BE USED AS A GUIDE THEY ARE NOT TO SCALE AND NO LIABILITY BE ACCEPTED