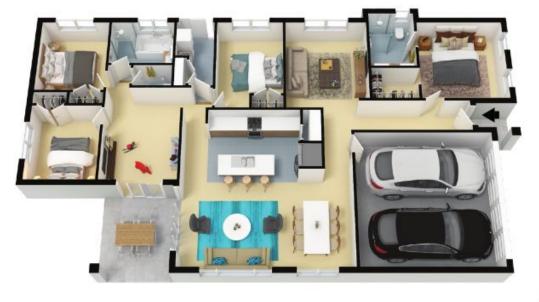

- Appealing open plan living area effortlessly incorporates kitchen, family and dining zones

- A media room and separate children's activity room enhance the generous floorplan
- Superbly appointed kitchen features Caesarstone benchtops, quality appliances and a walk-in pantry
- Covered alfresco terrace overlooks the tiered landscaped garden, which boasts remarkable scale

- Four substantial bedrooms, the master boasting a WIR and lavish ensuite with twin vanity and oversized shower

| Inspect: | Saturday, 21st September 2024 11:00 - 11:30 |
|----------|---------------------------------------------|
|          |                                             |

# STONE

6 Sherwin Crescent Renwick

N

The floor plan is not to scale; measurements are indicative and in metres. All features included in this 3D plan are for inspiration purposes only. This is not an exact replica of the property or the position of exterior elements. Plans should not be relied an. Interested parties should make and rely on their own enquiries.