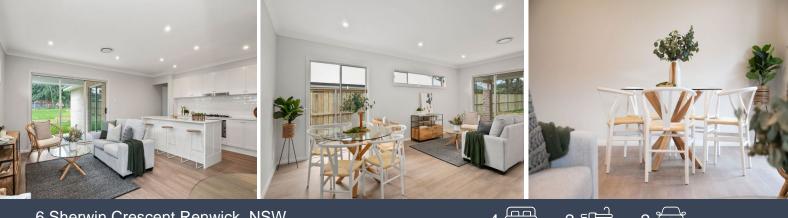

- Appealing open plan living area effortlessly incorporates kitchen, family and dining zones

- A media room and separate children's activity room enhance the generous floorplan
- Superbly appointed kitchen features Caesarstone benchtops, quality appliances and a walk-in pantry
- Covered alfresco terrace overlooks the tiered landscaped garden, which boasts remarkable scale

- Four substantial bedrooms, the master boasting a WIR and lavish ensuite with twin vanity and oversized shower

| Inspect: | Saturday, 21st September 2024 11:00 - 11:30 |
|----------|---------------------------------------------|
|          |                                             |