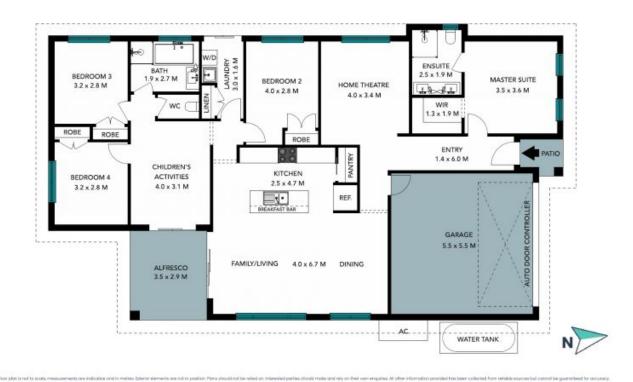

- Appealing open plan living area effortlessly incorporates kitchen, family and dining zones

- A media room and separate children's activity room enhance the generous floorplan
- Superbly appointed kitchen features Caesarstone benchtops, quality appliances and a walk-in pantry
- Covered alfresco terrace overlooks the tiered landscaped garden, which boasts remarkable scale

- Four substantial bedrooms, the master boasting a WIR and lavish ensuite with twin vanity and oversized shower

| Inspect: | Saturday, 21st September 2024 11:00 - 11:30 |
|----------|---------------------------------------------|
|          |                                             |

# STONE

6 Sherwin Crescent Renwick

N

The floor plan is not to scale; measurements are indicative and in metres. All features included in this 3D plan are for inspiration purposes only. This is not an exact replica of the property or the position of exterior elements. Plans should not be relied an. Interested parties should make and rely on their own enquiries.