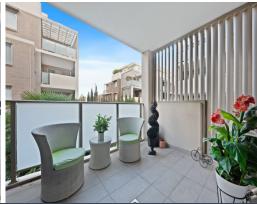

- Features a carpeted bedroom with two built-in robes, ducted air conditioning
- Floor to ceiling sliding glass doors, and an abundance of storage space
- Contemporary kitchen with stone countertop, Smeg equipment
- Bath in the bathroom and drying area located on the second balcony
- Light-filled and equipped with practical curtains for privacy and shade
- Relaxing balcony area with access from lounge and bedroom
- Zoned air, A/V intercom, NBN available, secure parking space with cage storage
- Approx 250m walk to the restaurants and stores in Beecroft Village, 400m to the station