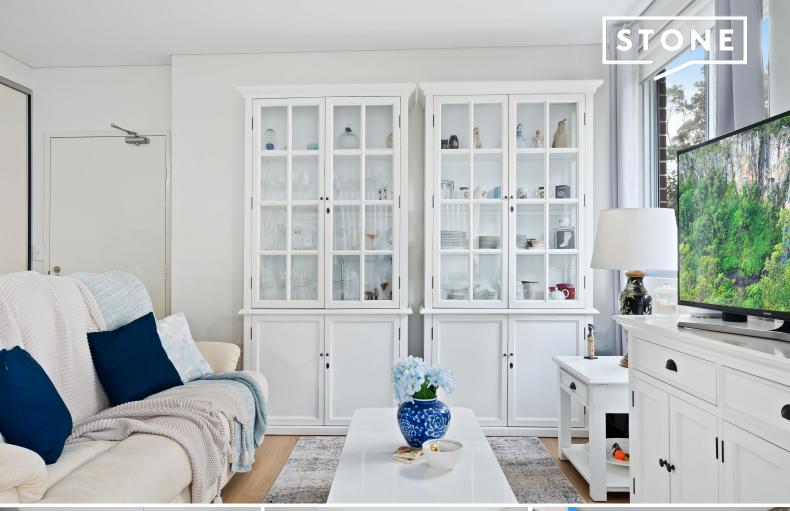

## Spacious and chic apartment situated in the heart of Beecroft

This gorgeous modern home combines sophisticated design and high-end elegance, providing a sleek retreat that embodies all the characteristics of the "The Croft" lifestyle. Designed to make entertaining and daily life easy, it has a contemporary layout, a simple but effective floor plan, and a prime location close to Beecroft station and village shops.

- Features a carpeted bedroom with two built-in robes, ducted air conditioning
- Floor to ceiling sliding glass doors, and an abundance of storage space
- Contemporary kitchen with stone countertop, Smeg equipment
- Bath in the bathroom and drying area located on the second balcony
- Light-filled and equipped with practical curtains for privacy and shade
- Relaxing balcony area with access from lounge and bedroom
- Zoned air, A/V intercom, NBN available, secure parking space with cage storage
- Approx 250m walk to the restaurants and stores in Beecroft Village, 400m to the station