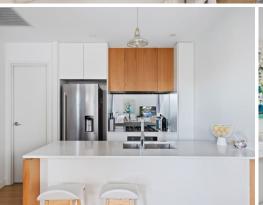

- Features a carpeted bedroom with two built-in robes, ducted air conditioning
- Floor to ceiling sliding glass doors, and an abundance of storage space
- Contemporary kitchen with stone countertop, Smeg equipment
- Bath in the bathroom and drying area located on the second balcony
- Light-filled and equipped with practical curtains for privacy and shade
- Relaxing balcony area with access from lounge and bedroom
- Zoned air, A/V intercom, NBN available, secure parking space with cage storage
- Approx 250m walk to the restaurants and stores in Beecroft Village, 400m to the station