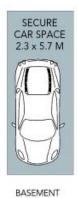

- Features a carpeted bedroom with two built-in robes, ducted air conditioning
- Floor to ceiling sliding glass doors, and an abundance of storage space
- Contemporary kitchen with stone countertop, Smeg equipment
- Bath in the bathroom and drying area located on the second balcony
- Light-filled and equipped with practical curtains for privacy and shade
- Relaxing balcony area with access from lounge and bedroom
- Zoned air, A/V intercom, NBN available, secure parking space with cage storage
- Approx 250m walk to the restaurants and stores in Beecroft Village, 400m to the station

## 5/7 Chapman Avenue, Beecroft

LEVEL ONE

The site plan and floor plan are not to scale; measurements are indicative and in metres. Bushes and trees are placed for illustration purposes. Plans should not be relied on. Interested parties should make and rely on their own enquiries. All other information provided has been collected from reliable sources but cannot be guaranteed for accuracy.