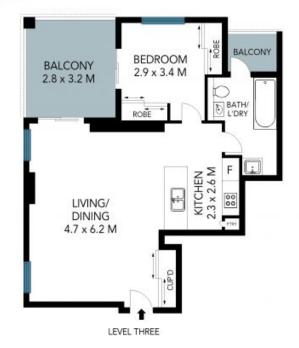

## 5/7 Chapman Avenue, Beecroft

LEVEL ONE

The site plan and floor plan are not to scale; measurements are indicative and in metres. Bushes and trees are placed for illustration purposes. Plans should not be relied on. Interested parties should make and rely on their own enquiries. All other information provided has been collected from reliable sources but cannot be guaranteed for accuracy.