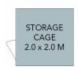

- Features a carpeted bedroom with two built-in robes, ducted air conditioning
- Floor to ceiling sliding glass doors, and an abundance of storage space
- Contemporary kitchen with stone countertop, Smeg equipment
- Bath in the bathroom and drying area located on the second balcony
- Light-filled and equipped with practical curtains for privacy and shade
- Relaxing balcony area with access from lounge and bedroom
- Zoned air, A/V intercom, NBN available, secure parking space with cage storage
- Approx 250m walk to the restaurants and stores in Beecroft Village, 400m to the station

## 5/7 Chapman Avenue, Beecroft

LEVEL ONE

The site plan and floor plan are not to scale; measurements are indicative and in metres. Bushes and trees are placed for illustration purposes. Plans should not be relied on. Interested parties should make and rely on their own enquiries. All other information provided has been collected from reliable sources but cannot be guaranteed for accuracy.