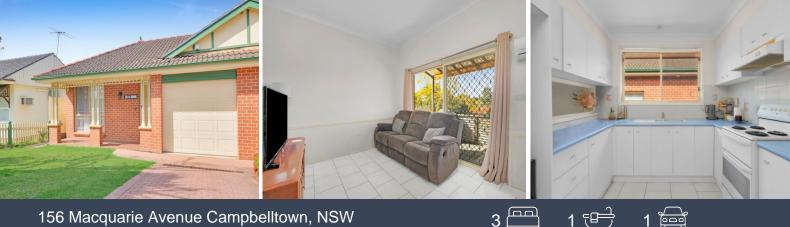

The picket-fenced front garden adds a quaint, cottage-like charm, welcoming you into a well-designed home.

Inside, the master bedroom is air conditioned and thoughtfully located at the front, with convenient two-way access to the bathroom.

The modern kitchen and spacious laundry enhance functionality, while the rear living and dining areas boast high ceilings and tiled floors creating a bright and airy atmosphere.

**Michelle Balabka** 0419 473 253