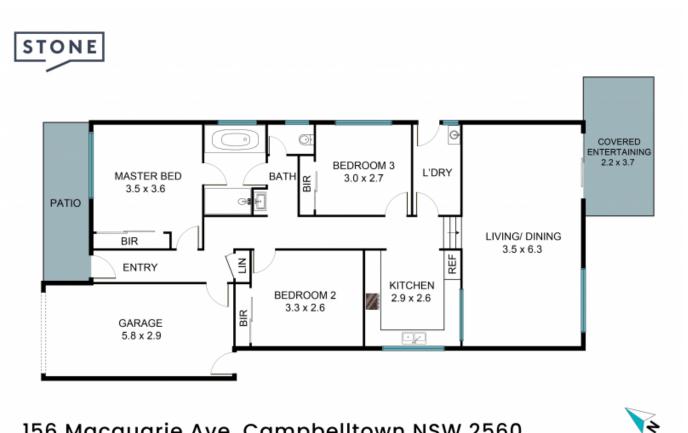

## 156 Macquarie Ave, Campbelltown NSW 2560

The floor plan is not to scale, measurements and in metres. Exterior elements are not in position. Plans should not be relied on. Interested parties should make and rely on their own enquiries. All other information provided has been collected from reliable sources but cannot be guaranteed for accuracy.