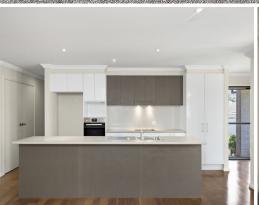

- Open Plan Design: Spacious with abundant natural light.
- High-End Kitchen: Modern finishes and fully equipped.
- Internal Laundry: Convenient and well-appointed.
- Two Large Bedrooms: Ample storage, master with courtyard access.
- Private Courtyard: Tranquil space for relaxation and entertainment.
- Lock-Up Garage: Secure with extra storage.
- Close to Key Destinations: Easy access to major locations.
- Initial 6 month lease with potential to extend.