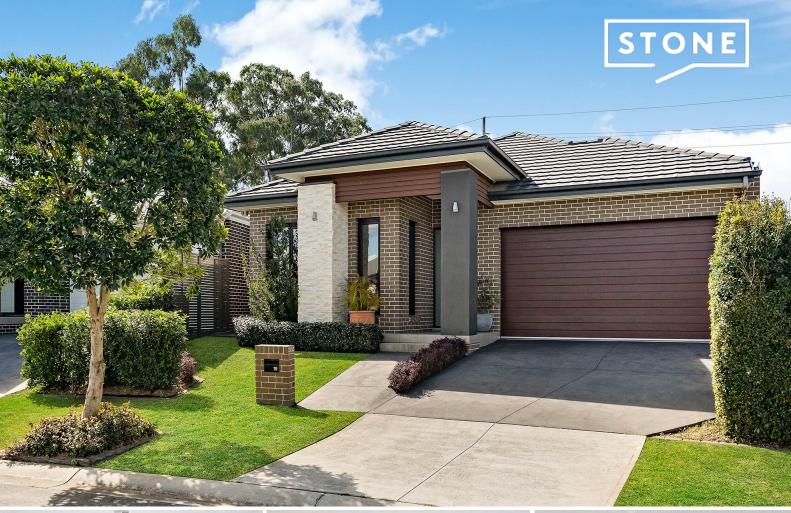

## 19 Loudon Crescent Cobbitty, NSW

4 🕮

Inspect:

Auction:

Price:

2 🖽

19/09/2024 06:00 pm

Auction Guide: \$1,090,000

## Luxury living

Welcome to 19 Loudon Crescent, Cobbitty, a stunning residence built by Edgewater Homes in 2014. This elegant 28-square home is set on a generous 571.5sqm block and offers a blend of modern comfort and style.