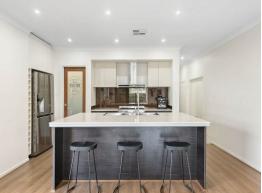

## Luxury living

Welcome to 19 Loudon Crescent, Cobbitty, a stunning residence built by Edgewater Homes in 2014. This elegant 28-square home is set on a generous 571.5sqm block and offers a blend of modern comfort and style.