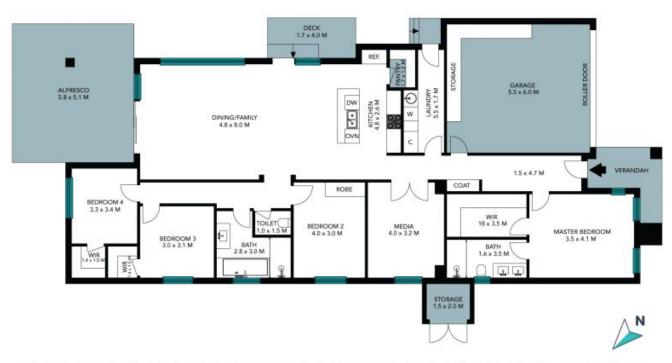

## Luxury living

Welcome to 19 Loudon Crescent, Cobbitty, a stunning residence built by Edgewater Homes in 2014. This elegant 28-square home is set on a generous 571.5sqm block and offers a blend of modern comfort and style.

Upon entry, you'll be greeted by 3-meter-high ceilings that create a grand and welcoming atmosphere. The spacious master suite features a walk-in robe and a luxurious ensuite with a double vanity. The home includes three additional bedrooms, each thoughtfully designed with built-in storage solutions, including a walk-in robe in bedroom 3 and fitted shelving in bedroom 2. Bedroom 4 is perfect for multitasking, featuring a study desk and a walk-in robe.

The floor plan is not to scale; measurements are indicative and in metres. All features included in this 3D plan are for inspiration purposes only.

This is not an exact replica of the property or the position of exterior elements. Plans should not be relied an. Interested parties should make and rely on their own enquiries.