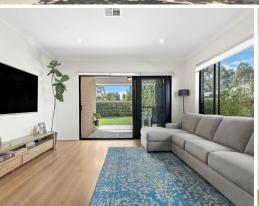

## Luxury living

Welcome to 19 Loudon Crescent, Cobbitty, a stunning residence built by Edgewater Homes in 2014. This elegant 28-square home is set on a generous 571.5sqm block and offers a blend of modern comfort and style.

Upon entry, you'll be greeted by 3-meter-high ceilings that create a grand and welcoming atmosphere. The spacious master suite features a walk-in robe and a luxurious ensuite with a double vanity. The home includes three additional bedrooms, each thoughtfully designed with built-in storage solutions, including a walk-in robe in bedroom 3 and fitted shelving in bedroom 2. Bedroom 4 is perfect for multitasking, featuring a study desk and a walk-in robe.