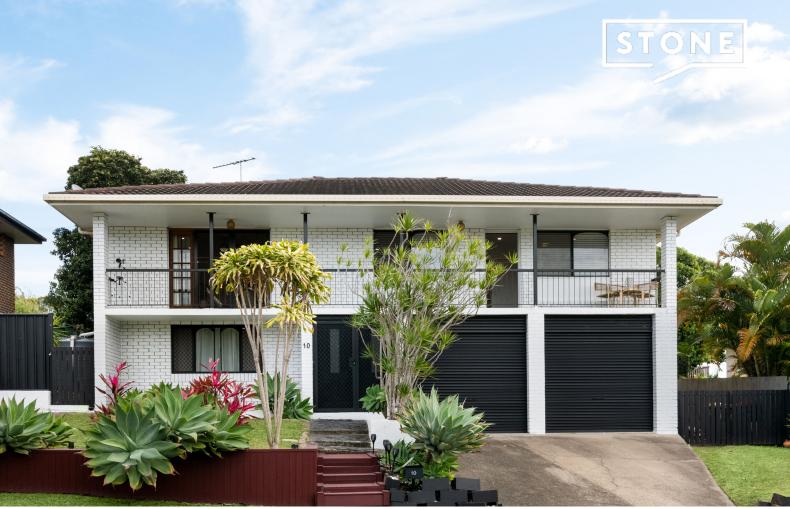

10 Seberg Street McDowall, QLD

4 🕮

## **Exquisite Elevated Family Home with Pool**

This beautifully presented elevated family home ideally located in the serene & top-rated pocket of McDowall is just a short walk to the park & just moments to local shops & McDowall SS. The home offers a secure, family-friendly environment. With its dual living potential, outdoor entertaining, family friendly yard & proximity to local amenities, this home is a must-see.

- Elevated generous 612sqm block
- Highset home with dual living potential
- Renovated kitchen & bathrooms
- Spacious open plan living
- Great backyard with large outdoor entertaining area
- Sparkling in-ground pool, Water tanks x2 with pump
- Fully fenced low maintenance and private yard
- McDowall State School catchment