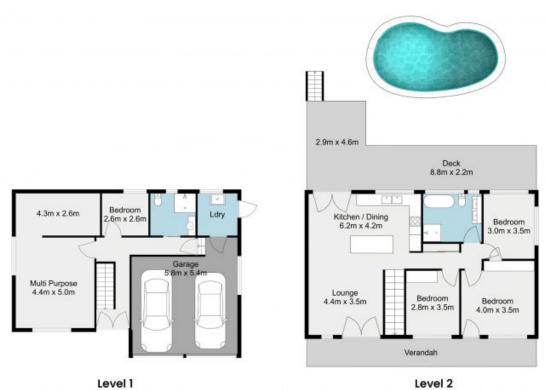

## **Exquisite Elevated Family Home with Pool**

This beautifully presented elevated family home ideally located in the serene & top-rated pocket of McDowall is just a short walk to the park & just moments to local shops & McDowall SS. The home offers a secure, family-friendly environment. With its dual living potential, outdoor entertaining, family friendly yard & proximity to local amenities, this home is a must-see.

- Elevated generous 612sqm block
- Highset home with dual living potential
- Renovated kitchen & bathrooms
- Spacious open plan living
- Great backyard with large outdoor entertaining area
- Sparkling in-ground pool, Water tanks x2 with pump
- Fully fenced low maintenance and private yard
- McDowall State School catchment