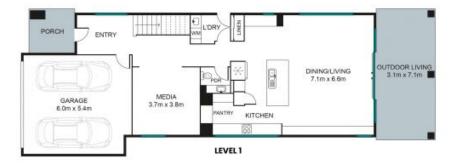

Price:

Offers over \$1,700,000

Tristan Rowland

 INTERNAL
 277 SQM

 EXTERNAL
 27 SQM

 TOTAL
 304 SQM

LEVEL 2

White every attempt has been made to ensure the accuracy of the floor plan contained here, measurements of doors, windows and noons are approximate and no responsibility is taken for any error, omission or mis-statement. These alens are for representation purposes only.