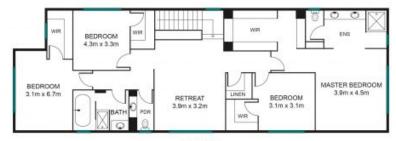

Price:

Offers over \$1,700,000

Tristan Rowland

 INTERNAL
 277 SQM

 EXTERNAL
 27 SQM

 TOTAL
 304 SQM

LEVEL 2

White every attempt has been made to ensure the accuracy of the floor plan contained here, measurements of doors, windows and noons are approximate and no responsibility is taken for any error, omission or mis-statement. These alens are for representation purposes only.