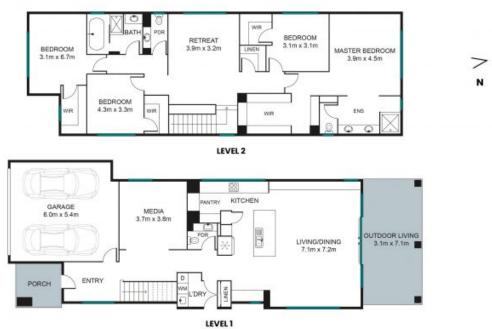

Price:

Offers over \$1,700,000

**Tristan Rowland** 0411 572 970

 INTERNAL
 281 SQM

 EXTERNAL
 27 SQM

 TOTAL
 308 SQM

White every attempt has been made to ensure the ecoursery of the floor pion contained here, measurements of doors, windows and rosens are approximate and no responsibility is taken for any error, emission or mis-statement. These plans are for representation purposes only.