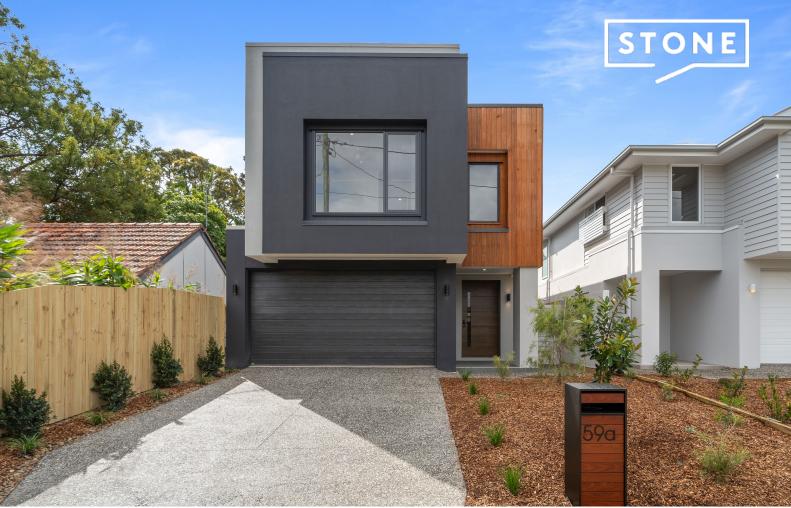

59a Goss Road Virginia, QLD

4 📇

2 🖽

## Parkside Living

Welcome home to this brand-new, contemporary parkside residence. This stunning home offers a harmonious blend of modern luxury and natural beauty, providing an exceptional lifestyle in a sought-after location. Whether you're seeking elegant living spaces, high-end finishes, or a tranquil setting, this property is sure to exceed your expectations.

- 413sqm block
- Newly constructed by Coral Homes
- North /South facing aspect
- Daikin ducted air-conditioning system
- Large electric heat pump hot water system
- Large walk-in linen cupboard
- Lush low maintenance gardens
- Just moments from bike paths, parks & shops, perfect for the active lifestyle.

Price:

Offers over \$1,700,000

**Tristan Rowland** 0411 572 970

 INTERNAL
 281 SQM

 EXTERNAL
 27 SQM

 TOTAL
 308 SQM

White every attempt has been made to ensure the ecoursery of the floor pion contained here, measurements of doors, windows and rosens are approximate and no responsibility is taken for any error, emission or mis-statement. These plans are for representation purposes only.