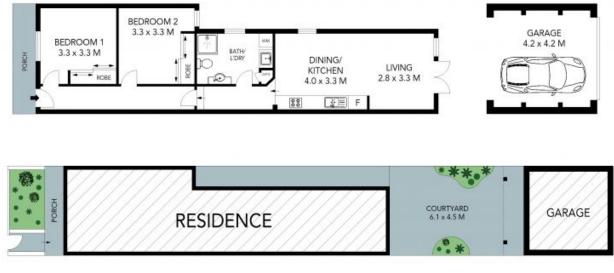

## 30 Pleasant Avenue, Erskineville

STONE

SITE PLAN

The site plan and floor plan are not to scale; measurements are indicative and in metres. Bushes and trees are placed for illustration purposes. Plans should not be relied on. Interested parties should make and rely on their own enquiries. All other information provided has been collected from reliable sources but cannot be guaranteed for accuracy.