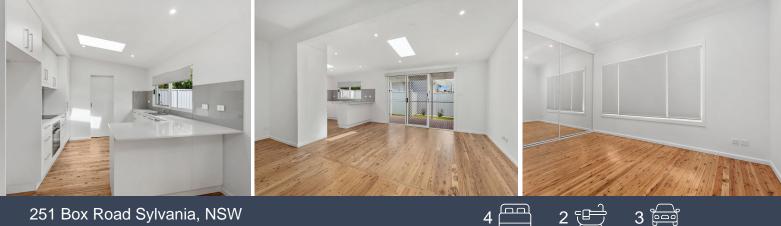

This home has been newly renovated throughout and comes complete with an open plan living and dining room featuring superb polished timber floors and an easy flow to the outdoors. A magnificent covered deck is perfect for entertaining and overlooks a private level garden at the rear.