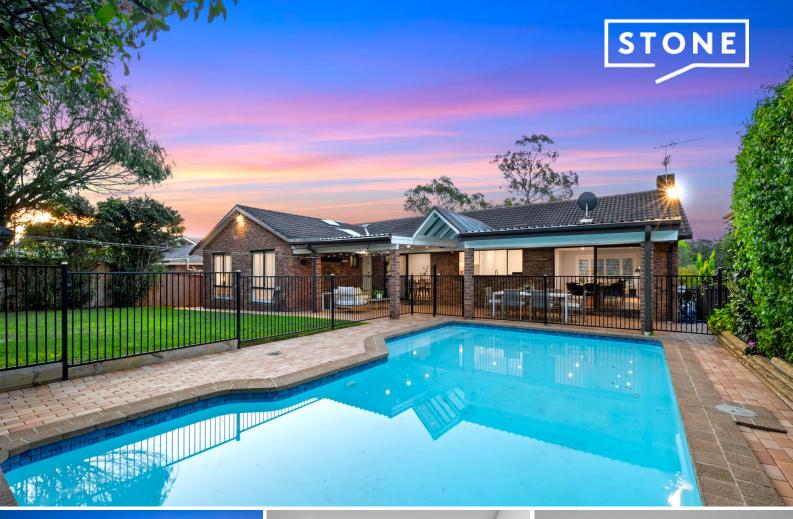

## Reimagined, sophisticated family masterpiece in the Carlingford High catchment

Inspect:

Thursday, 19th September 2024 12:00 - 12:30 Saturday, 21st September 2024 12:00 - 12:30

Comprehensively renovated and luxuriously appointed, very few properties can match the functionality and finesse of this distinguished family sanctuary. Perched on the high side with treetop views, its expansive floorplan offers exceptional lifestyle flexibility and sophisticated entertaining allure, placed within the catchment for West Pennant Hills Public and Carlingford High.

- A compelling blend of stylish interiors and three versatile living spaces
- Masterfully updated throughout, with nothing left to do but move in and enjoy
- Spacious open-plan living and dining domain showcasing a timber fireplace
- Effortlessly flows to all-weather entertaining patio with ceiling fan, heater
- Sparkling saltwater pool set in a lush, delightfully private landscaped garden
- Modern kitchen boasts a butler's pantry, stone benchtops and induction cooktop
- Generous bedrooms, four with built-ins, and private balcony access to one
- Indulgent master with WIR and ensuite with a freestanding bath, double shower