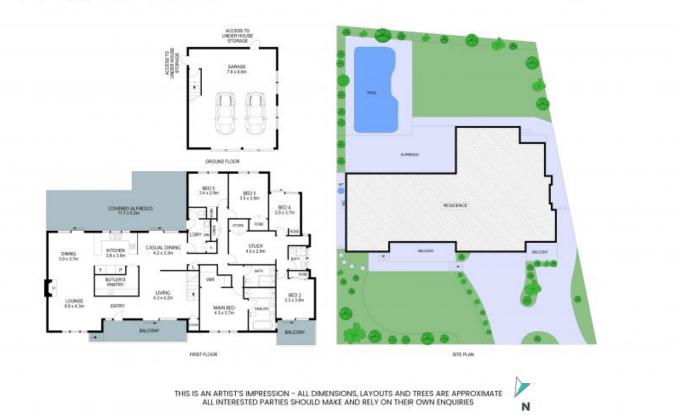

tylish interiors and three versatile living spaces
- Masterfully updated throughout, with nothing left to do but move in and enjoy
- Spacious open-plan living and dining domain showcasing a timber fireplace
- Effortlessly flows to all-weather entertaining patio with ceiling fan, heater
- Sparkling saltwater pool set in a lush, delightfully private landscaped garden
- Modern kitchen boasts a butler's pantry, stone benchtops and induction cooktop
- Generous bedrooms, four with built-ins, and private balcony access to one
- Indulgent master with WIR and ensuite with a freestanding bath, double shower

Price:For SaleCouncil Rates:\$535.00 p/qWater Rates:\$171.41 p/q



James Ramsay 0420 665 913



Douglas Kim 0451 509 211

## 9 Anne William Drive, West Pennant Hills



🚝 5 🛃 3 🖘 2 💹 900.6 m²