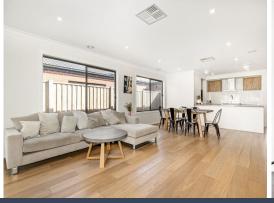

Features include:

- Spacious Living, two expansive living areas to relax and entertain
- Gourmet Kitchen, with breakfast bar, 900mm stainless steel appliances, dishwasher and a large walk-in pantry
- Comfort & Convenience with ducted heating and cooling throughout;
- Main bedroom with walk-in robe and ensuite
- Modern Touches with floorboards throughout
- Low Maintenance front and back yards with side gate access