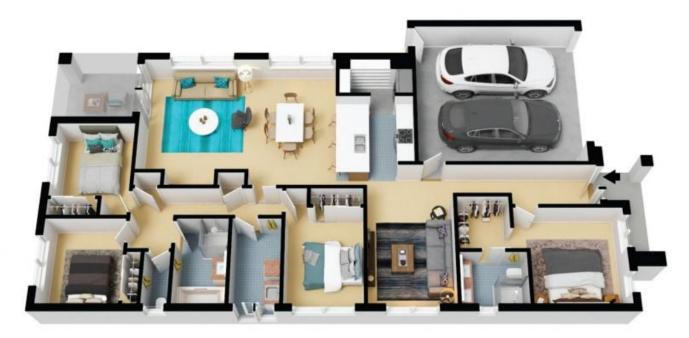

Features include:

- Spacious Living, two expansive living areas to relax and entertain
- Gourmet Kitchen, with breakfast bar, 900mm stainless steel appliances, dishwasher and a large walk-in pantry
- Comfort & Convenience with ducted heating and cooling throughout;
- Main bedroom with walk-in robe and ensuite
- Modern Touches with floorboards throughout
- Low Maintenance front and back yards with side gate access

Price:

\$580,000 - \$630,000

**Dean Zammit** 0405 140 704

**Teleisha Godfrey** 0407 529 378

The floor plan is not to scale; measurements are indicative and in metres. All features included in this 3D plan are for inspiration purposes only.

This is not an exact replica of the property or the position of exterior elements. Plans should not be relied on interested parties should make and rely on their own enquiries.