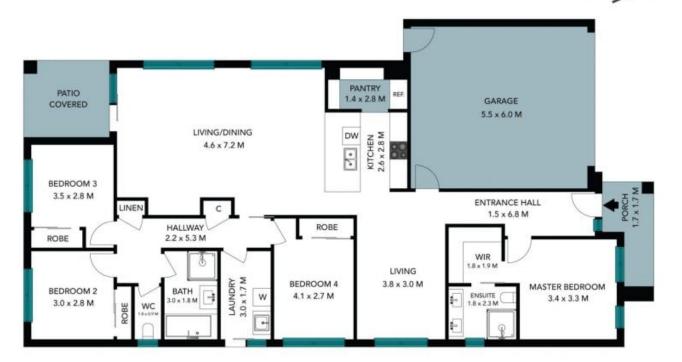

Features include:

- Spacious Living, two expansive living areas to relax and entertain
- Gourmet Kitchen, with breakfast bar, 900mm stainless steel appliances, dishwasher and a large walk-in pantry
- Comfort & Convenience with ducted heating and cooling throughout;
- Main bedroom with walk-in robe and ensuite
- Modern Touches with floorboards throughout
- Low Maintenance front and back yards with side gate access

Price:

\$580,000 - \$630,000

**Dean Zammit** 0405 140 704

**Teleisha Godfrey** 0407 529 378

The floor plan is not to scale; measurements are indicative and in metres. All features included in this 3D plan are for inspiration purposes only.

This is not an exact replica of the property or the position of exterior elements. Plans should not be relied on interested parties should make and rely on their own enquiries.