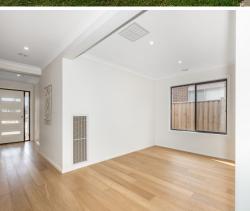

Features include:

- Spacious Living, two expansive living areas to relax and entertain
- Gourmet Kitchen, with breakfast bar, 900mm stainless steel appliances, dishwasher and a large walk-in pantry
- Comfort & Convenience with ducted heating and cooling throughout;
- Main bedroom with walk-in robe and ensuite
- Modern Touches with floorboards throughout
- Low Maintenance front and back yards with side gate access