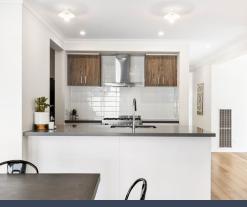

Features include:

- Spacious Living, two expansive living areas to relax and entertain
- Gourmet Kitchen, with breakfast bar, 900mm stainless steel appliances, dishwasher and a large walk-in pantry
- Comfort & Convenience with ducted heating and cooling throughout;
- Main bedroom with walk-in robe and ensuite
- Modern Touches with floorboards throughout
- Low Maintenance front and back yards with side gate access