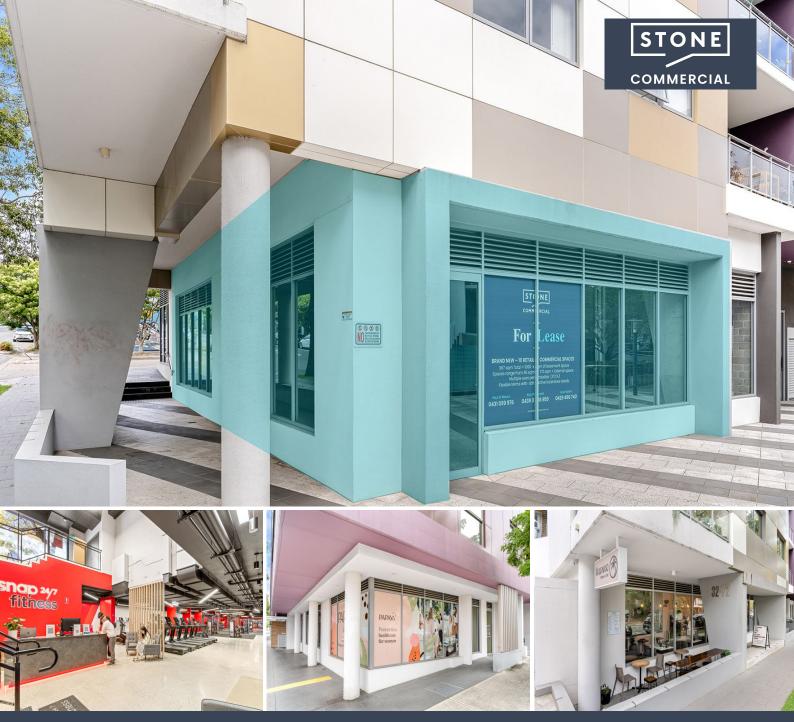

3 & 5/32-72 Alice Street Newtown, NSW

## **NEWTOWN'S KING**

- AMONGST SNAP FITNESS & PAPAYA CLINIC BRAND NEW RETAIL SPACES
- ONLY 2 LEFT

Stone Commercial, are proud to Exclusively present 32-72 Alice Street, Newtown.

The 'Industri Complex' set within a boutique Mixed use offering with 203 Residential units above offers commercial operators an immediate catchment below with tremendous foot and vehicular traffic.

This is Newtown's latest addition to the diverse landscape that it offers. Located conveniently within meters of King Street considered one of Sydney's premier retail strips.

Tenancy: 3 ? 170 sqm + 110 Sqm Terrace Tenancy: 5 ? 47 sqm + 17 Sqm Terrace