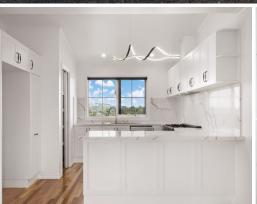

## Features include:

- Spacious and inviting interior with two distinct living areas, and an upstairs retreat
- Gourmet kitchen with modern appliances, and ample storage
- Expansive wrap-around deck with panoramic views of the surrounding landscape
- Master bedroom loft with a luxurious bathroom and commanding countryside views
- Three additional bedrooms with a second full bathroom
- Brand new front door welcoming you into the home
- Gleaming floating floors adding warmth and elegance throughout