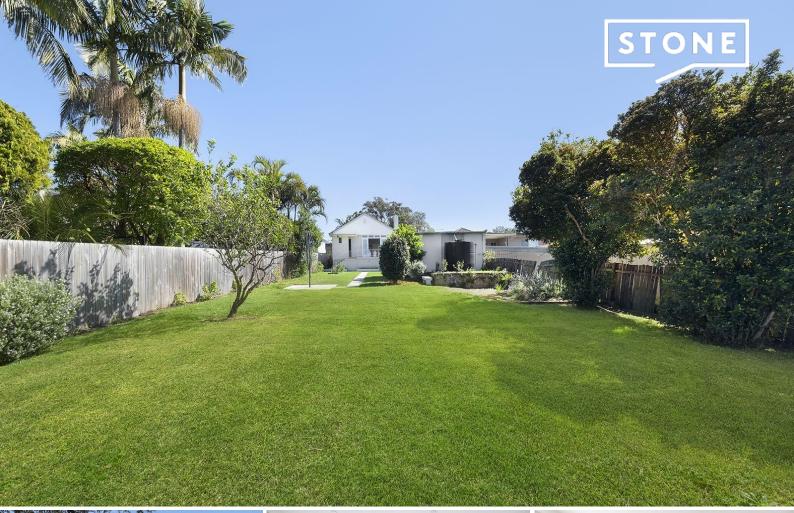

## Immaculate bungalow set on premium near-level land

Selling for the first time in 66 years, this gorgeous shingle-clad weatherboard classic has been lovingly preserved and updated for instant liveability yet presents an inspiring blank canvas opportunity to craft a magnificent new-build masterpiece (STCA). Placed on an absolute premium 790sqm approx. parcel of land with deep near-level lawn and established landscaped gardens, it is peacefully nestled in an exclusive family-friendly cul-de-sac within footsteps of Baranbali Playground and city buses and only a short breath away from schools, village shopping, beaches and the city.

- Move straight in and refresh or go up (STCA) and reveal extensive views to Manly
- Exceptionally bright and breezy interiors evoke a coastal holiday house ambience
- Spacious living room with a defined dining area flows to a wide rear verandah
- Leafy district vistas stretch to the Norfolk pines and the tip of St Patrick's at Manly
- Modernised open plan kitchen, timber bench seat, ceramic cooktop and dishwasher
- Ample double bedrooms, the sunny main has built-ins and a ceiling fan
- Large home office fitted with a custom timber wall unit and integrated desks