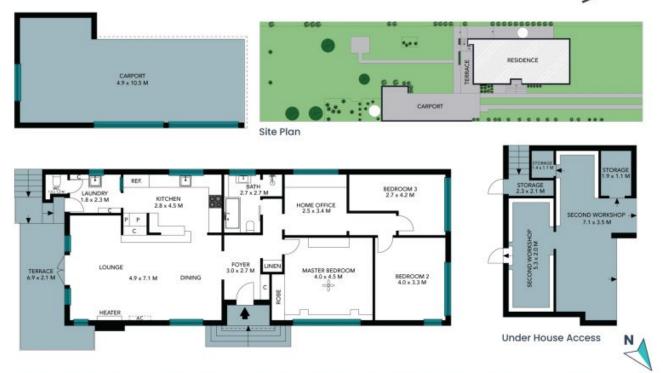

## STONE

The site plan and floor plan are not to scale; measurements are indicative and in metres. Bushes and trees are placed for illustration purposes. Plans should not be relied on Interested parties should make and rely on their own enquiries. All other information provided has been collected from reliable sources but cannot be guaranteed for accuracy. 64 Clontarf Street Seaforth

The floor plan is not to scale; measurements are indicative and in metres. All features included in this 3D plan are for inspiration purposes only. This is not an exact replica of the property or the position of exterior elements. Plans should not be relied on. Interested parties should make and rely on their own enquiries.