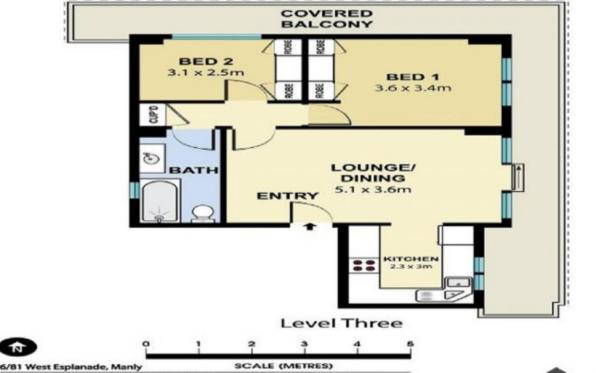

- Modern kitchen with an abundance of storage and a dishwasher
- Sun filtered living and dining area, with access to the northeast wrap around balcony with both leafy and Harbour views
- Well kept full bathroom with new vanity
- Double bedrooms, both with built-in wardrobes
- Set in the immaculate 'Elizabeth Towers' with lift access, occupying the northern half of the third floor, with only two units per floor
- Short stroll to ferries, beaches, parks and all Manly has to offer.

Michael Egan 0499 172 009

Rodney Scurrell 0499 268 455

6/81 West Esplanade, Manly
Scale in metres. Indicative only. Dimensions are approximate. All information contained here in is gathered from sources we believe to be reliable. However we Aug 15-1 guarantee its accuracy and interested persons should rely on their own enquiries.