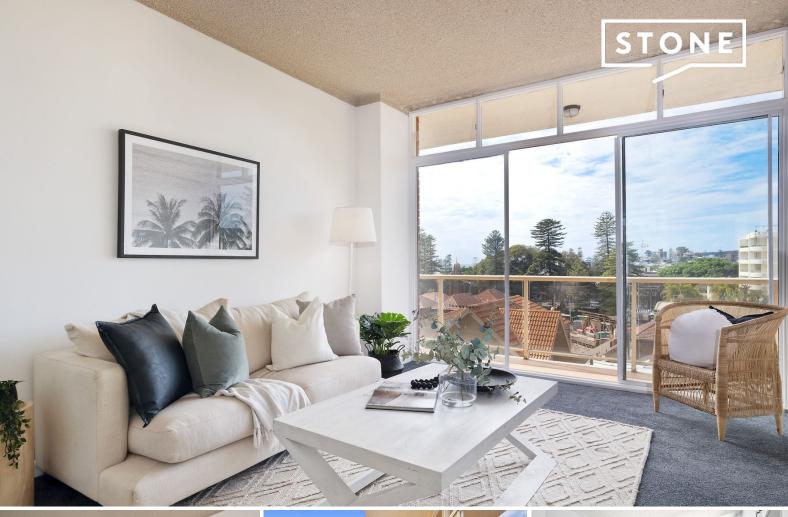

## **Beachside location**

Exclusive two bedroom harbourfront location capturing sweeping views from the ocean around to the harbour. Set within footsteps to Manly's beach and caf? scene, the fresh and easy care home features a sunny northeast wraparound balcony, lots of natural light throughout and no common walls.

- Modern kitchen with an abundance of storage and a dishwasher
- Sun filtered living and dining area, with access to the northeast wrap around balcony with both leafy and Harbour views
- Well kept full bathroom with new vanity
- Double bedrooms, both with built-in wardrobes
- Set in the immaculate 'Elizabeth Towers' with lift access, occupying the northern half of the third floor, with only two units per floor
- Short stroll to ferries, beaches, parks and all Manly has to offer.