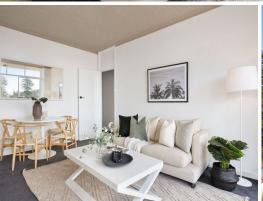

- Modern kitchen with an abundance of storage and a dishwasher
- Sun filtered living and dining area, with access to the northeast wrap around balcony with both leafy and Harbour views
- Well kept full bathroom with new vanity
- Double bedrooms, both with built-in wardrobes
- Set in the immaculate 'Elizabeth Towers' with lift access, occupying the northern half of the third floor, with only two units per floor
- Short stroll to ferries, beaches, parks and all Manly has to offer.