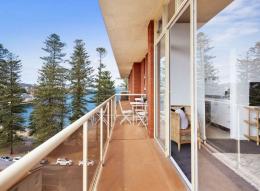

## **Beachside location**

Exclusive two bedroom harbourfront location capturing sweeping views from the ocean around to the harbour. Set within footsteps to Manly's beach and caf? scene, the fresh and easy care home features a sunny northeast wraparound balcony, lots of natural light throughout and no common walls.

- Modern kitchen with an abundance of storage and a dishwasher
- Sun filtered living and dining area, with access to the northeast wrap around balcony with both leafy and Harbour views
- Well kept full bathroom with new vanity
- Double bedrooms, both with built-in wardrobes
- Set in the immaculate 'Elizabeth Towers' with lift access, occupying the northern half of the third floor, with only two units per floor
- Short stroll to ferries, beaches, parks and all Manly has to offer.