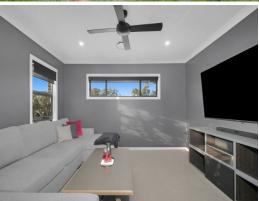

Embraced with an abundance of natural light tied in with two living areas. The heart and center of the home is the beautiful kitchen and open-plan living and dining area. The kitchen itself is tied in beautifully with a waterfall stone island bench with breakfast bar seating, a 900mm gas cooktop and oven in sleek stainless steel, an integrated dishwasher, and ample cupboard space in the butler's pantry. All overlooking the open-plan living and dining while connecting and flowing out to the alfresco area.

The four spacious bedrooms are all fitted with built-in wardrobes and ceiling fans with the master bedroom positioned at the front of the home making it your own separate wing featuring a large wardrobe and ensuite.