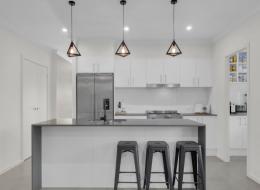

Embraced with an abundance of natural light tied in with two living areas. The heart and center of the home is the beautiful kitchen and open-plan living and dining area. The kitchen itself is tied in beautifully with a waterfall stone island bench with breakfast bar seating, a 900mm gas cooktop and oven in sleek stainless steel, an integrated dishwasher, and ample cupboard space in the butler's pantry. All overlooking the open-plan living and dining while connecting and flowing out to the alfresco area.