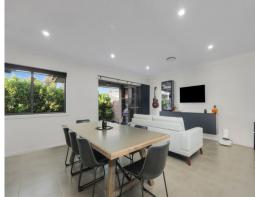

Embraced with an abundance of natural light tied in with two living areas. The heart and center of the home is the beautiful kitchen and open-plan living and dining area. The kitchen itself is tied in beautifully with a waterfall stone island bench with breakfast bar seating, a 900mm gas cooktop and oven in sleek stainless steel, an integrated dishwasher, and ample cupboard space in the butler's pantry. All overlooking the open-plan living and dining while connecting and flowing out to the alfresco area.