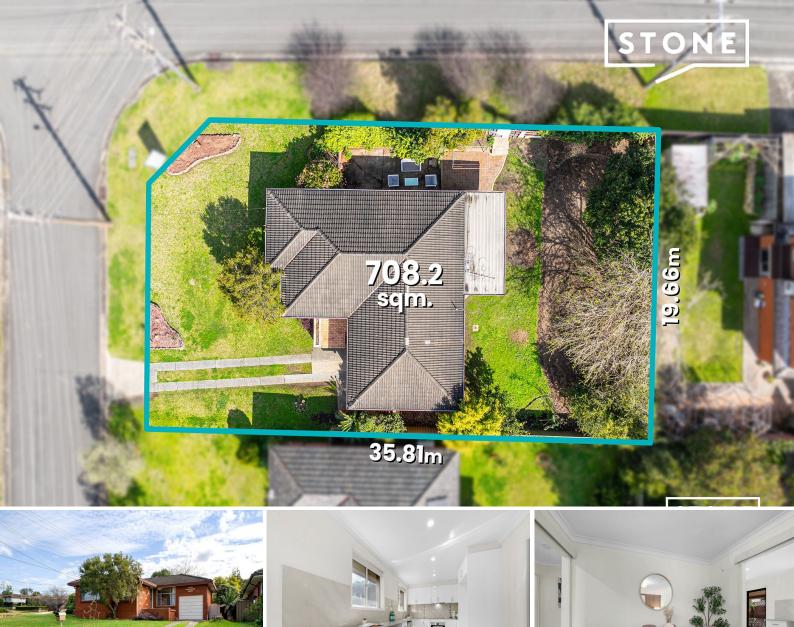

## Corner block with development potential!

Price:

3 🗀

\$1,801,000

This single level home is positioned on approx. 708sqm of land, in a quiet street and on a corner block providing ample opportunity for future development. You can be assured of the ultimate convenience with express city buses, reserves and Jasper Road Public school within walking distance and both Grove Square and Winston Hills Mall moments away.

- Three generous size bedrooms with built in wardrobes
- Combined lounge and dining area with timber flooring
- Family bathroom with Shower and Bath, Separate Toilet
- Step out to the outdoor undercover entertaining area and spacious garden exterior
- Single Lock Up garage with access to backyard
- Huge front yard with plenty of off street parking

- Handy to M2 motorway, Baulkham Hills Selective High School and Model Farms High School

Disclaimer: This advertisement is a guide only. Whilst all information has been gathered from sources we deem to be reliable, we do not guarantee the accuracy of this information, nor do we accept responsibility for any action taken by intending purchasers in reliance o...