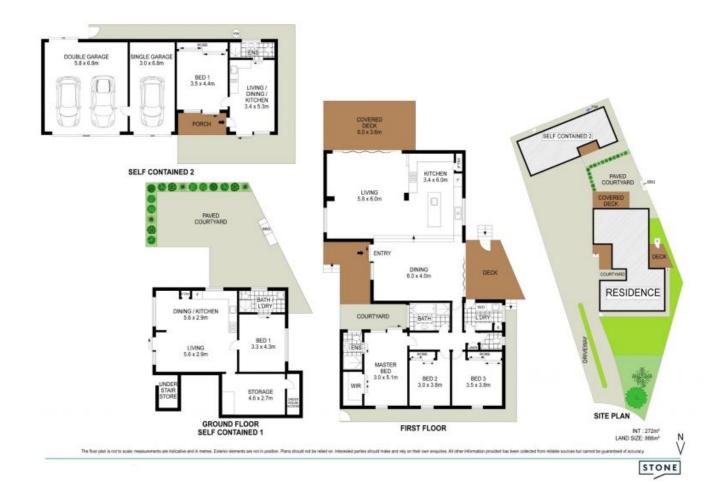

- Currently tenanted with potential returns up to \$1,400 per week
- Modern, split level, open plan living with high ceilings
- Bi-fold doors out to undercover entertaining deck
- Gourmet chefs kitchen with double dishwasher & gas cooktop
- Wooden flooring throughout, fans and air conditioning
- Downstairs offers one bedroom, study and living space
- Separate office space or studio adjoining triple lock up garage
- 866 sqm of gently sloping land