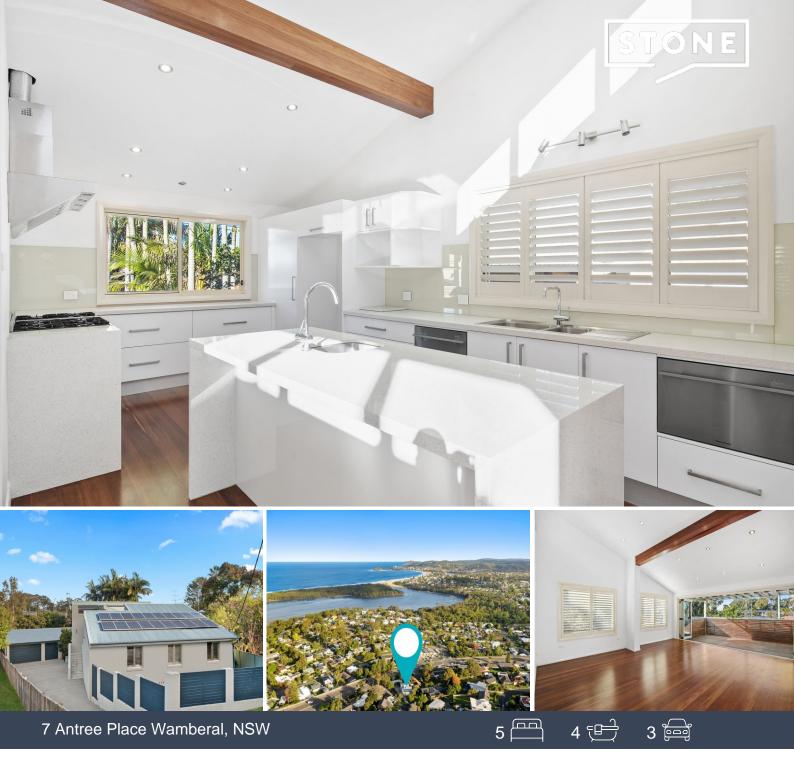

## Invest, work from home or bring the whole family!

Invest or live and work in Wamberal with dual street access, large block, easy and flexible layout! Positioned in a quiet cul-de-sac ideal for families and home businesses on a rare 863sqm block of land. Offering flexible living or investment options this property is unique and just minutes to Wamberal and Terrigal Beaches, cafes, restaurants and Erina Fair shopping district. This property is one not to miss!

- Currently tenanted with potential returns up to \$1,400 per week
- Modern, split level, open plan living with high ceilings
- Bi-fold doors out to undercover entertaining deck
- Gourmet chefs kitchen with double dishwasher & gas cooktop
- Wooden flooring throughout, fans and air conditioning
- Downstairs offers one bedroom, study and living space
- Separate office space or studio adjoining triple lock up garage
- 866 sqm of gently sloping land