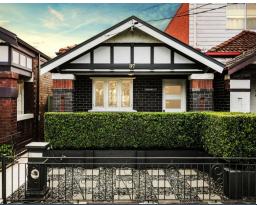

## Character Home with Rear Lane Access

Filled with glorious natural light and brimming with original charms, this incredible home exudes a traditional layout with a long and elegant hallway, a formal lounge room with brick fireplace, an eat-in gas kitchen plus a sun-drenched backyard offering an idyllic place for alfresco entertaining.

- Solid double brick construction with ducted air conditioning throughout
- High ornate ceilings, leadlight windows, brick fireplace and skylights
- North facing backyard with outdoor entertainers' deck
- Quiet rear lane access with secure carport for one vehicle
- Two bedrooms each appointed with built-in wardrobes
- Separate living and dining plus granite kitchen with gas appliances
- Renovated bathroom and separate laundry space
- Proximity to local cafes, L'Estrange Park, transport and The Grand Eastlakes