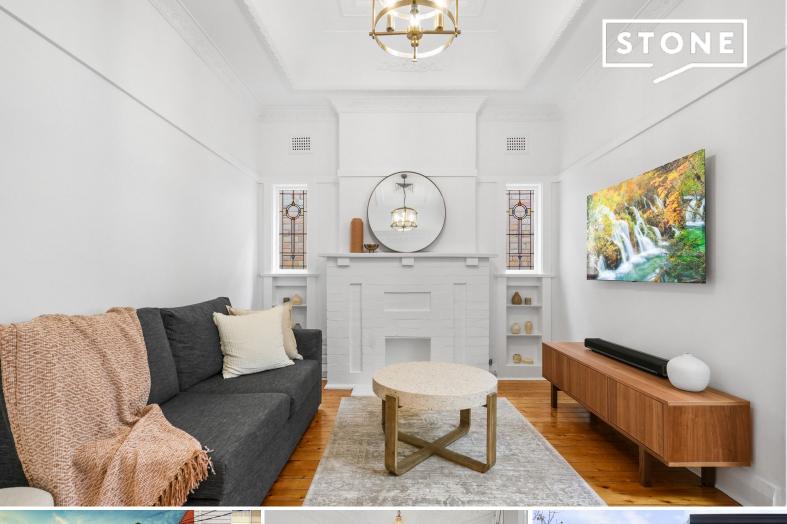

## Character Home with Rear Lane Access

Filled with glorious natural light and brimming with original charms, this incredible home exudes a traditional layout with a long and elegant hallway, a formal lounge room with brick fireplace, an eat-in gas kitchen plus a sun-drenched backyard offering an idyllic place for alfresco entertaining.

- Solid double brick construction with ducted air conditioning throughout
- High ornate ceilings, leadlight windows, brick fireplace and skylights
- North facing backyard with outdoor entertainers' deck
- Quiet rear lane access with secure carport for one vehicle
- Two bedrooms each appointed with built-in wardrobes
- Separate living and dining plus granite kitchen with gas appliances
- Renovated bathroom and separate laundry space
- Proximity to local cafes, L'Estrange Park, transport and The Grand Eastlakes