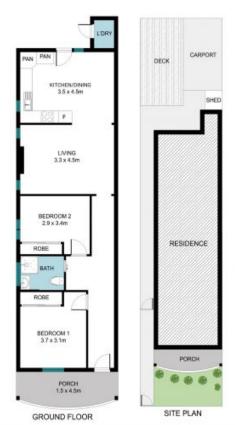

## 37 Robinson Street Eastlakes

The site plan and floor plan are not to scale; measurements are indicative and in metres. Bushes and trees are placed for illustration purposes. Plans should not be relied on Interested parties should make and rely on their own enquiries. All other information provided has been collected from reliable sources but cannot be guaranteed for accuracy.