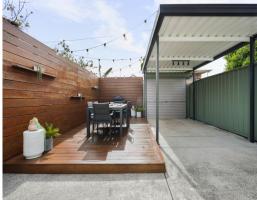

## Character Home with Rear Lane Access

Filled with glorious natural light and brimming with original charms, this incredible home exudes a traditional layout with a long and elegant hallway, a formal lounge room with brick fireplace, an eat-in gas kitchen plus a sun-drenched backyard offering an idyllic place for alfresco entertaining.

- Solid double brick construction with ducted air conditioning throughout
- High ornate ceilings, leadlight windows, brick fireplace and skylights
- North facing backyard with outdoor entertainers' deck
- Quiet rear lane access with secure carport for one vehicle
- Two bedrooms each appointed with built-in wardrobes
- Separate living and dining plus granite kitchen with gas appliances
- Renovated bathroom and separate laundry space
- Proximity to local cafes, L'Estrange Park, transport and The Grand Eastlakes