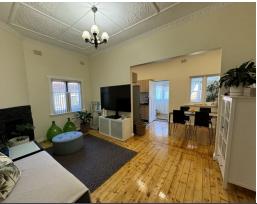

## In the Heart of Earlwood

Just moments from the local schools, shops, cafe's and facilities of Earlwood Shopping Village is this three bedroom home. Features include;

- \* Three bedrooms all with Built ins
- \* Ducted air conditioning throughout
- \* Polished floors, Recently painted
- \* Main bathroom with shower
- \* Open plan living and dining areas
- \* Modern kitchen with electric appliances
- \* Separate sunroom or study room
- \* Internal laundry with second bathroom
- \* Spacious level backyard
- \* Driveway leading to double garage