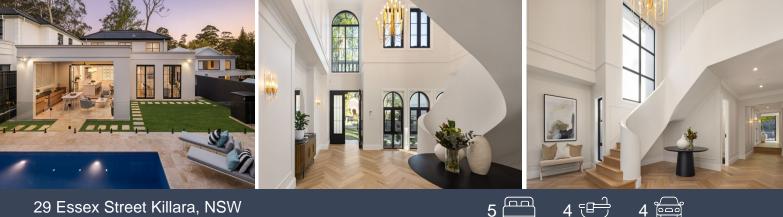

## Brand new designer masterpiece radiates unparalleled luxury

Finished to perfection with uncompromising attention to detail and master-crafted with globally sourced luxury, this brand new home is unmatched in generosity of space and uplifting light-filled ambience. The 460sqm approx. two-storey layout sits within a level 935sqm approx. north to rear landscaped parcel basking in sunshine.

- Brand new custom built by Zenith Homes and architecturally designed by Sarah Remaili, concrete slab + Hebel
- Breathtaking statement entry hall sets a tone of architectural splendour
- Sumptuous lounge or family room with illuminated cabinets and marble fireplace
- Calacatta Vagli/Carrara marble, limestone, granite, travertine show throughout
- Bespoke kitchen, butler pantry, Falcon dual fuel range, Liebherr fridge + freezer
- Spacious living and dining, French doors + bifolds to BBQ alfresco and pool
- European oak flooring in herringbone layout flows throughout
- Five extra-large bedrooms, three ensuites, custom built-in/walk-in robes