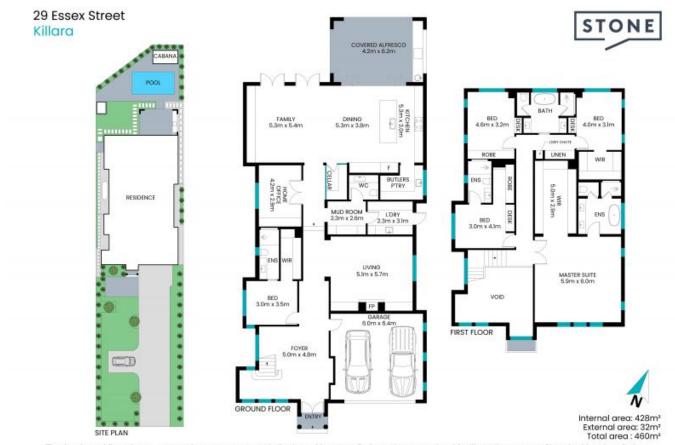

## Brand new designer masterpiece radiates unparalleled luxury

Finished to perfection with uncompromising attention to detail and master-crafted with globally sourced luxury, this brand new home is unmatched in generosity of space and uplifting light-filled ambience. The 460sqm approx. two-storey layout sits within a level 935sqm approx. north to rear landscaped parcel basking in sunshine.

- Brand new custom built by Zenith Homes and architecturally designed by Sarah Remaili, concrete slab + Hebel
- Breathtaking statement entry hall sets a tone of architectural splendour
- Sumptuous lounge or family room with illuminated cabinets and marble fireplace
- Calacatta Vagli/Carrara marble, limestone, granite, travertine show throughout
- Bespoke kitchen, butler pantry, Falcon dual fuel range, Liebherr fridge + freezer
- Spacious living and dining, French doors + bifolds to BBQ alfresco and pool
- European oak flooring in herringbone layout flows throughout
- Five extra-large bedrooms, three ensuites, custom built-in/walk-in robes

## Matt Payne 0435 825 242

**Steven Kourdis** 0402 555 675

The site plan and floor plan are not to scale; measurements are indicative and in meters. Bushes and trees are placed for illustration purposes. Plans should not be relied on. Interested parties should make and rely on their own enquiries. All other information provided has been collected from reliable sources but cannot be guaranteed for accuracy.