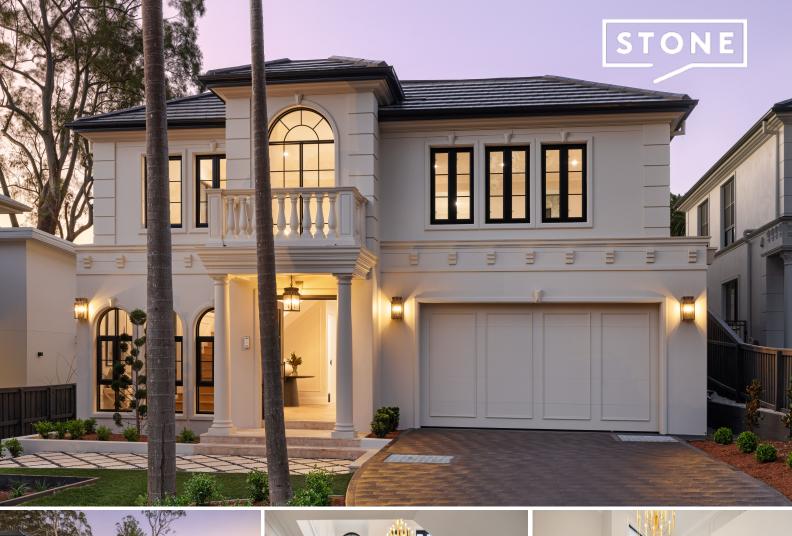

## Brand new designer masterpiece radiates unparalleled luxury

Finished to perfection with uncompromising attention to detail and master-crafted with globally sourced luxury, this brand new home is unmatched in generosity of space and uplifting light-filled ambience. The 460sqm approx. two-storey layout sits within a level 935sqm approx. north to rear landscaped parcel basking in sunshine.

- Brand new custom built by Zenith Homes and architecturally designed by Sarah Remaili, concrete slab + Hebel
- Breathtaking statement entry hall sets a tone of architectural splendour
- Sumptuous lounge or family room with illuminated cabinets and marble fireplace
- Calacatta Vagli/Carrara marble, limestone, granite, travertine show throughout
- Bespoke kitchen, butler pantry, Falcon dual fuel range, Liebherr fridge + freezer
- Spacious living and dining, French doors + bifolds to BBQ alfresco and pool
- European oak flooring in herringbone layout flows throughout
- Five extra-large bedrooms, three ensuites, custom built-in/walk-in robes