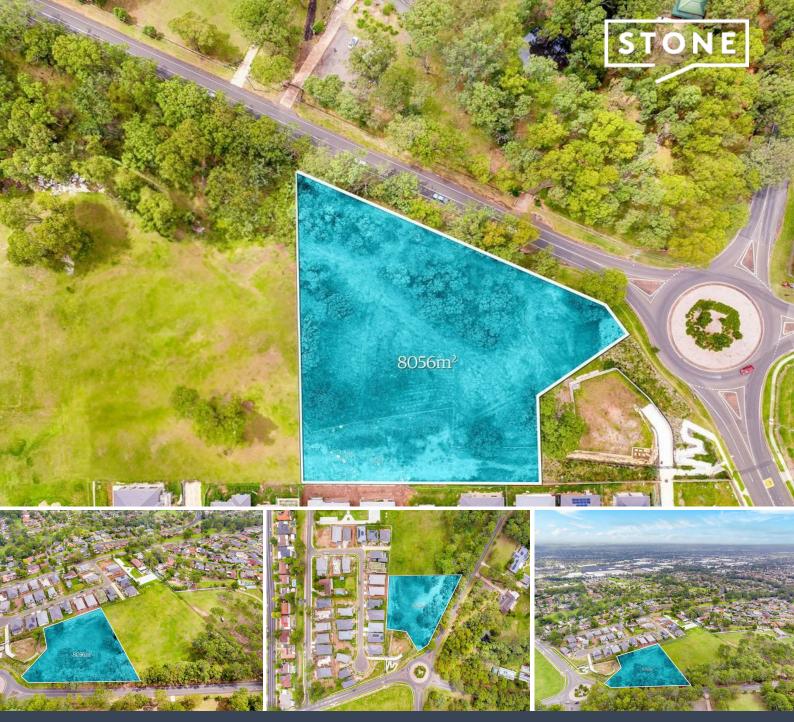

## Blank Canvas, prime position, potential masterpiece

A fantastic opportunity presents itself here to secure your blank canvas on pristine acres in a serene location known as the "Grandview Gardens Estate". Positioned close to everything you need, this building block is complete for someone looking to build their dream acreage getaway, and get ample storage for the boats, trailers, caravans and everything else in between.

Tree line views and open reserves from your doorstep plus direct access to Leumeah station, Motorway and walking distance to Child Care Centres, Primary, High Schools and Wests Leagues Club.

Come and see why you should make this your next move, Call Andrew today for any further enquiries.