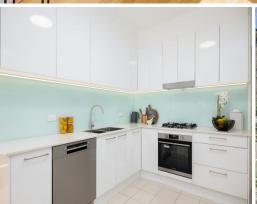

- 107sqm approx. on title offers extraordinary garden level house-like appeal
- Ready to move straight in and enjoy the easy care freedom to come and go
- Expansive, light, bright living and dining, high ceilings, leafy outlook
- Sleek stone kitchen, oven, Bosch gas cooktop and dishwasher, task lights
- Full internal laundry room, modern with plenty of storage, adjoins kitchen