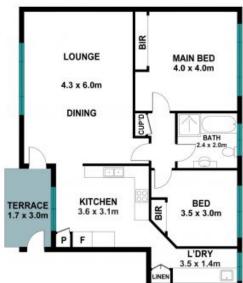

## 3/189 Pacific Highway, Lindfield

N

Internal Inc. balcony: 83sqm approx.
Parking: 24sqm approx.
Total: 107sqm approx.

UNEN 25 x 1.4m

The site plan and floor plan are not to scale; measurements are indicative and in metres. Bushes and trees are placed for illustration purposes. Plans should not be relied on. Interested parties should make and rely on their own enquiries. All other information provided has been collected from reliable sources but cannot be guaranteed for accuracy.