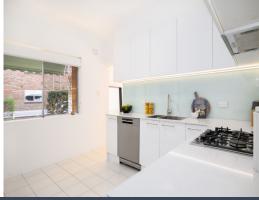

- 107sqm approx. on title offers extraordinary garden level house-like appeal
- Ready to move straight in and enjoy the easy care freedom to come and go
- Expansive, light, bright living and dining, high ceilings, leafy outlook
- Sleek stone kitchen, oven, Bosch gas cooktop and dishwasher, task lights
- Full internal laundry room, modern with plenty of storage, adjoins kitchen