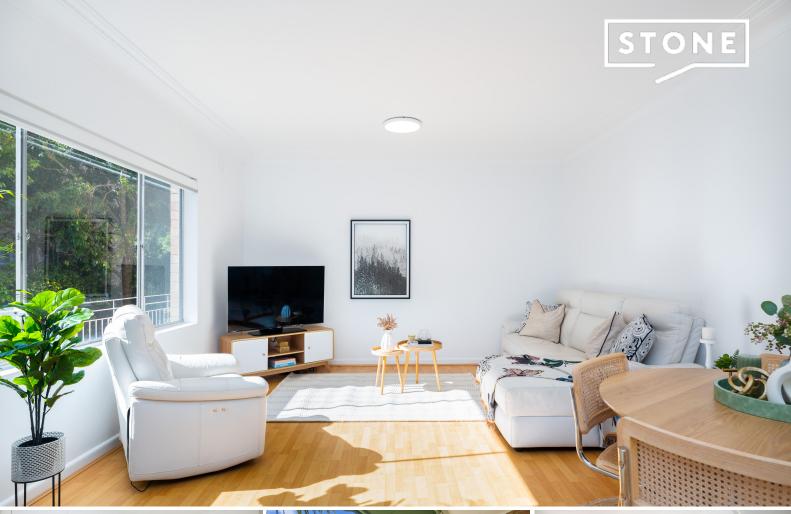

## Quiet position with ready to enjoy renovations and walk to rail

Set well back with a north orientation and spilling with natural light, this whisper quiet, substantial double brick apartment shines with contemporary renovations of enduring quality and timeless style. Great for investors, downsizers and an ideal starter for couples or young families wanting everything ready to enjoy in a pram-friendly garden level position.

- 107sqm approx. on title offers extraordinary garden level house-like appeal
- Ready to move straight in and enjoy the easy care freedom to come and go
- Expansive, light, bright living and dining, high ceilings, leafy outlook
- Sleek stone kitchen, oven, Bosch gas cooktop and dishwasher, task lights
- Full internal laundry room, modern with plenty of storage, adjoins kitchen