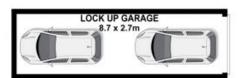

## 3/189 Pacific Highway, Lindfield

N

Internal Inc. balcony: 83sqm approx.
Parking: 24sqm approx.
Total: 107sqm approx.

UNEN 25 x 1.4m

The site plan and floor plan are not to scale; measurements are indicative and in metres. Bushes and trees are placed for illustration purposes. Plans should not be relied on. Interested parties should make and rely on their own enquiries. All other information provided has been collected from reliable sources but cannot be guaranteed for accuracy.