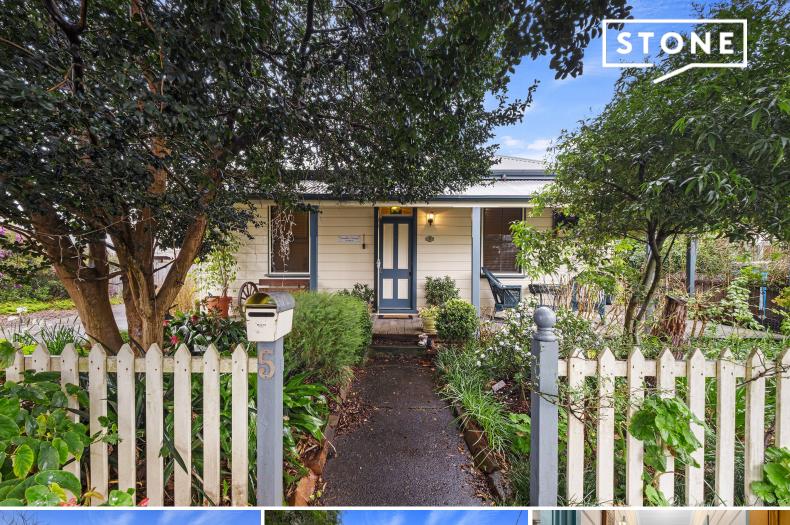

## Beautiful Camellia Cottage

Step into this lovely weatherboard cottage, where charm and character await. With original chocolate timber floorboards, high ceilings, and a timeless timber panel interior, this home exudes warmth and style.

Looks can be deceiving and whilst the facade of this property offers a quaint cottage feel, the home has 4 generous size bedrooms, a huge bathroom and plenty of other nooks and spaces. The lounge room is the heart of the house with a cosy fireplace that spreads warmth throughout the entire home.