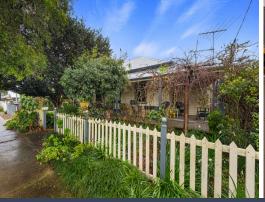

## Features

- Two fireplaces + reverse cycle air conditioning
- High ceilings throughout
- Build in wardrobes
- Large, covered deck
- Veggie garden, lemon & lime trees + chicken pen

The rear covered deck has an open fireplace and overlooks a well-structured garden. The back yard is super private and cleverly blends lawn space, a veggie garden, chicken pen and ...