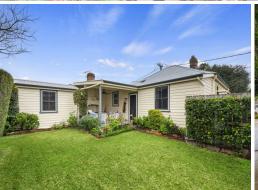

Looks can be deceiving and whilst the facade of this property offers a quaint cottage feel, the home has 4 generous size bedrooms, a huge bathroom and plenty of other nooks and spaces. The lounge room is the heart of the house with a cosy fireplace that spreads warmth throughout the entire home.

## Features

- Two fireplaces + reverse cycle air conditioning
- High ceilings throughout
- Build in wardrobes
- Large, covered deck
- Veggie garden, lemon & lime trees + chicken pen

The rear covered deck has an open fireplace and overlooks a well-structured garden. The back yard is super private and cleverly blends lawn space, a veggie garden, chicken pen and ...