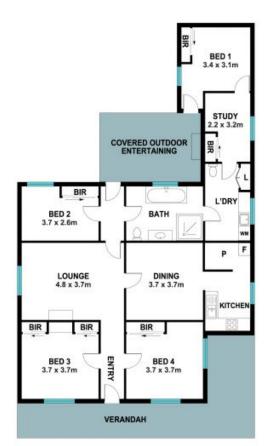

## 5 Francis Street, Richmond

The floor plan is not to scale, measurements are indicative and in metres. Esterior elements are not in position. Plans should not be relied on inferented parties should make and rely on their own enquiries. All other information provided has been calculated from milistile sources but cannot be quaranteed for sociars;