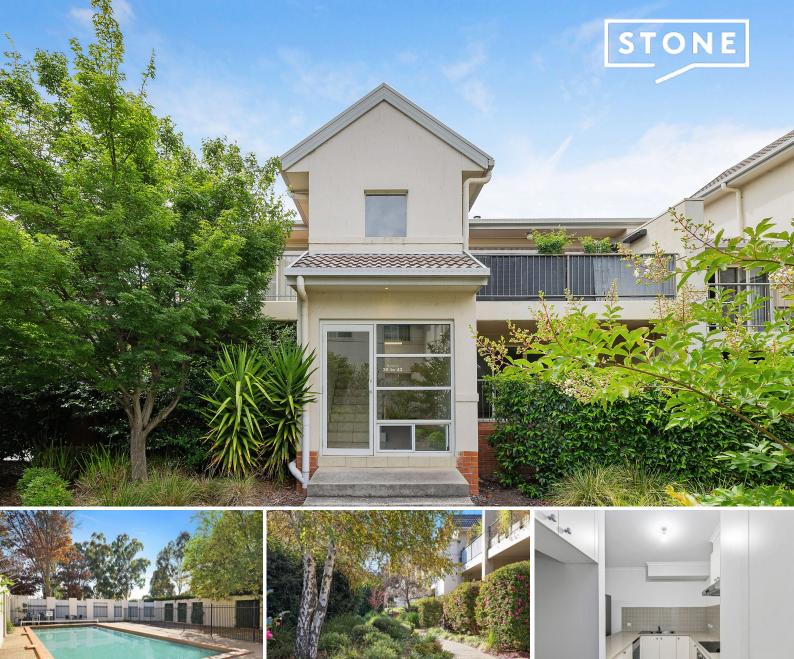

39/20 Federal Highway Watson, ACT

## Sleek, Chic and Spacious!

A beautiful Inner North home, this apartment is a show-stopper. Lathered in light interiors and easy care tiled flooring, the home provides oversized living spaces, a fabulous balcony and a spacious kitchen. Ideally located close to the light rail, this home is ideal for those who enjoy the inner city lifestyle.

- 91sqm approx. two-bedroom apartment
- Master bedroom with built-in robes and ensuite
- Large open-plan living area with tiled floors
- Light and bright interiors
- Lovely balcony allowing plenty of space for entertaining
- Reverse cycle air-conditioner
- NBN connected with FTTP
- North-west aspect