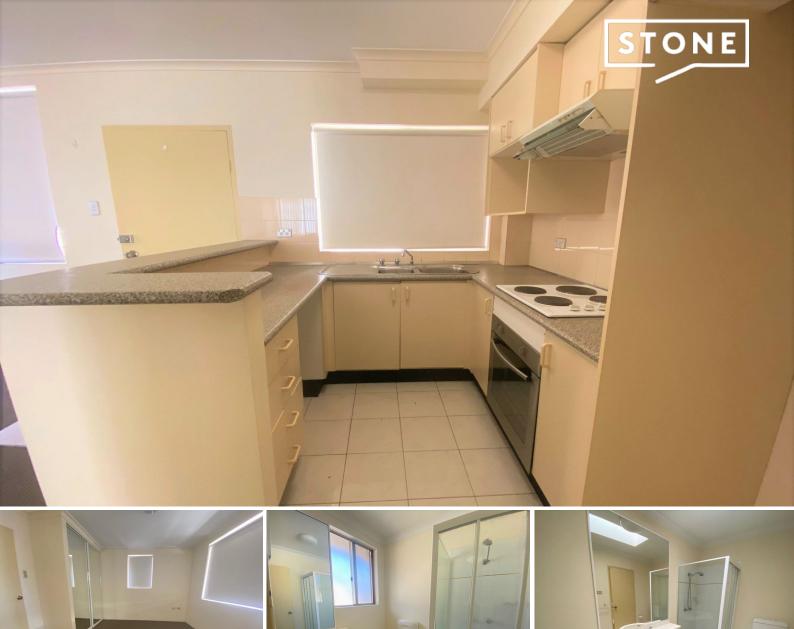

## Features include:

- 3 generous sized bedroom s with built in wardrobe
- Spacious living area opening into the pergola covered backyard
- Separate formal dining area
- Modern Kitchen with plenty of cupboard space.
- Internal laundry
- Large main bathroom with sky light
- Master bedroom with ensuite
- Additional Toilet downstairs.
- Large under cover paved backyard, perfect for outdoor dining and BBQ
- Tandem lock up garage