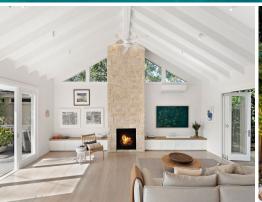

## Exquisite northerly entertainer set in prestigious Seaforth enclave

- Crisp grey and white colour scheme with decorative scalloped shingles
- Expansive elevated entertaining deck overlooking pool and garden
- Family-friendly north-facing garden with solar heated pool, level lawn and easy-care landscaping
- Chic all-white kitchen with stone benchtops, European appliances and adjoining butlers' pantry/laundry with external access
- Light and airy living/dining/kitchen with custom cabinetry, air conditioning, ceiling fan and limewashed floorboards
- Privately hedged backyard with firepit, deck and fabulous built-in pizza oven
- Second living room/lounge with bi fold doors opening out onto sunny deck
- Ground floor guest bedroom with custom window-seat, ceiling fan and built-in robes