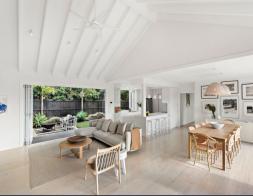

## Exquisite northerly entertainer set in prestigious Seaforth enclave

- Crisp grey and white colour scheme with decorative scalloped shingles
- Expansive elevated entertaining deck overlooking pool and garden
- Family-friendly north-facing garden with solar heated pool, level lawn and easy-care landscaping
- Chic all-white kitchen with stone benchtops, European appliances and adjoining butlers' pantry/laundry with external access
- Light and airy living/dining/kitchen with custom cabinetry, air conditioning, ceiling fan and limewashed floorboards
- Privately hedged backyard with firepit, deck and fabulous built-in pizza oven
- Second living room/lounge with bi fold doors opening out onto sunny deck
- Ground floor guest bedroom with custom window-seat, ceiling fan and built-in robes