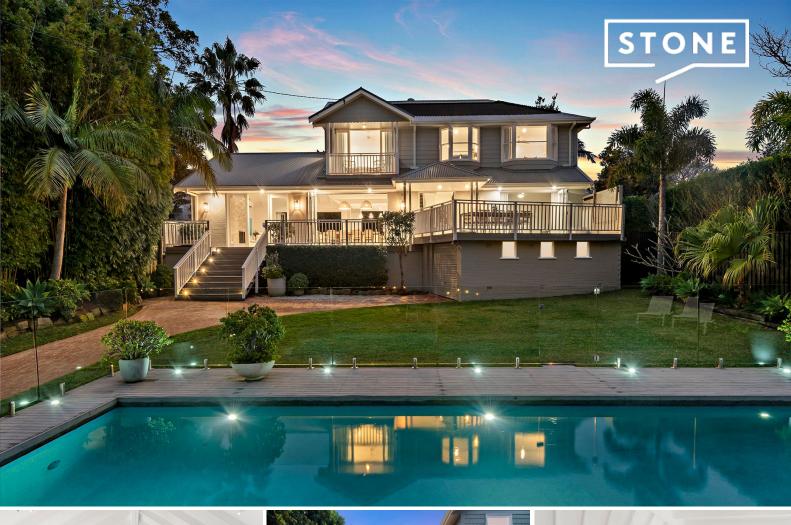

13 Alan Avenue Seaforth, NSW

4 🕮

2 🖽

## Exquisite northerly entertainer set in prestigious Seaforth enclave

- Crisp grey and white colour scheme with decorative scalloped shingles
- Expansive elevated entertaining deck overlooking pool and garden
- Family-friendly north-facing garden with solar heated pool, level lawn and easy-care landscaping
- Chic all-white kitchen with stone benchtops, European appliances and adjoining butlers' pantry/laundry with external access
- Light and airy living/dining/kitchen with custom cabinetry, air conditioning, ceiling fan and limewashed floorboards
- Privately hedged backyard with firepit, deck and fabulous built-in pizza oven
- Second living room/lounge with bi fold doors opening out onto sunny deck
- Ground floor guest bedroom with custom window-seat, ceiling fan and built-in robes

Inspect: Friday, 20th September 2024 5:00 - 5:30

**Auction:** 20/09/2024 05:30 pm

Price: Auction Guide \$4,500,000

Council Rates: \$805.00 p/q

Maria Cassarino 0411 818 093

**Lauren Sudol** 0438 138 675