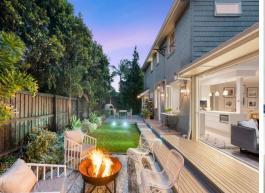

## Exquisite northerly entertainer set in prestigious Seaforth enclave

- Crisp grey and white colour scheme with decorative scalloped shingles
- Expansive elevated entertaining deck overlooking pool and garden
- Family-friendly north-facing garden with solar heated pool, level lawn and easy-care landscaping
- Chic all-white kitchen with stone benchtops, European appliances and adjoining butlers' pantry/laundry with external access
- Light and airy living/dining/kitchen with custom cabinetry, air conditioning, ceiling fan and limewashed floorboards
- Privately hedged backyard with firepit, deck and fabulous built-in pizza oven
- Second living room/lounge with bi fold doors opening out onto sunny deck
- Ground floor guest bedroom with custom window-seat, ceiling fan and built-in robes