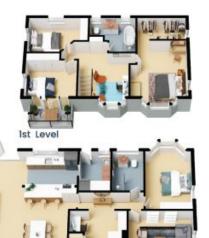

## 13 Alan Ave Seaforth

Internal Living: 244 sqm External Living: 71 sqm Total Living Area: 315 sqm

Ground Level

The floor plan is not to scale; measurements are indicative and in metres. All features included in this 3D plan are for inspiration purposes only.

This is not an exact replica of the property or the position of exterior elements. Plans should not be relied on. Interested parties should make and rely on their own enquiries.

The site plan and floor plan are not to scale; measurements are indicative and in metres. Bushes and trees are placed for illustration purposes. Plans should not be relied on. Interested parties should make and rely on their own enquiries. All other information provided has been collected from reliable sources but cannot be guaranteed for accuracy.