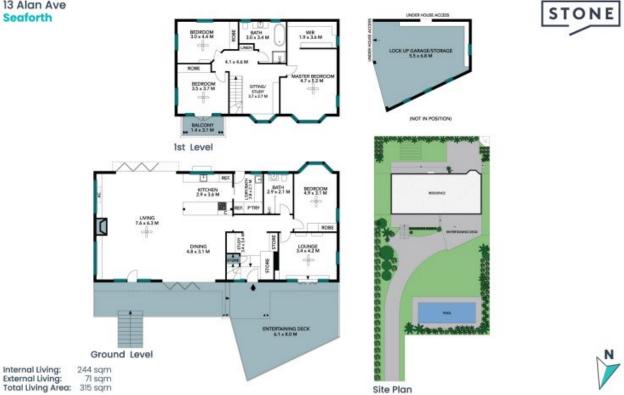

## 13 Alan Ave Seaforth

Internal Living: 244 sqm External Living: 71 sqm Total Living Area: 315 sqm

Ground Level

The floor plan is not to scale; measurements are indicative and in metres. All features included in this 3D plan are for inspiration purposes only.

This is not an exact replica of the property or the position of exterior elements. Plans should not be relied on. Interested parties should make and rely on their own enquiries.

The site plan and floor plan are not to scale; measurements are indicative and in metres. Bushes and trees are placed for illustration purposes. Plans should not be relied on. Interested parties should make and rely on their own enquiries. All other information provided has been collected from reliable sources but cannot be guaranteed for accuracy.

Site Plan