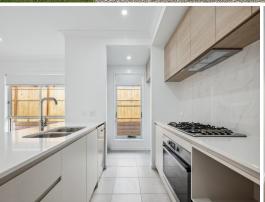

## PROPERTY FEATURES:

- Modern kitchen with stainless steel appliances inclusive
- Master bedroom with ceiling fan

 Price:
 \$650 pw

 Bond:
 \$2,600

 Available Date:
 13/09/2024