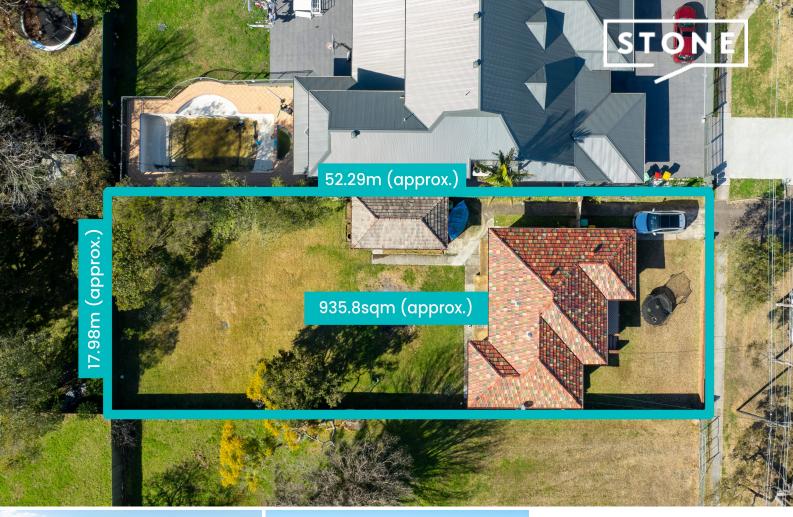

## Exceptional opportunity

An extraordinary opportunity awaits with this unique 935.8sqm parcel of near level land. Boasting a frontage of 17.98m x 52.29m and a highly desirable northern aspect, this expansive property is perfect for the growing family.