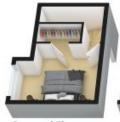

## 2/158-160 Kissing Point Road Dundas

Second Floor

First Floor

Basement

The floor plan is not to scale; measurements are indicative and in metres. Exterior elements are not in position. Plans should not be relied on.
Interested parties should make and rely on their own enquiries. All other information provided has been collected from reliable sources but cannot be guaranteed for accuracy.

## 2/158-160 Kissing Point Road Dundas

Second Floor

First Floor

**Basement** 

The floor plan is not to scale; measurements are indicative and in metres, All features included in this 3D plan are for inspiration purposes only.