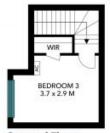

## 2/158-160 Kissing Point Road Dundas

Second Floor

First Floor

Basement

The floor plan is not to scale; measurements are indicative and in metres. Exterior elements are not in position. Plans should not be relied on.
Interested parties should make and rely on their own enquiries. All other information provided has been collected from reliable sources but cannot be guaranteed for accuracy.

## 2/158-160 Kissing Point Road Dundas

Second Floor

First Floor

**Basement** 

The floor plan is not to scale; measurements are indicative and in metres, All features included in this 3D plan are for inspiration purposes only.