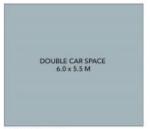

## 2/158-160 Kissing Point Road Dundas

Second Floor

First Floor

Basement

The floor plan is not to scale; measurements are indicative and in metres. Exterior elements are not in position. Plans should not be relied on.
Interested parties should make and rely on their own enquiries. All other information provided has been collected from reliable sources but cannot be guaranteed for accuracy.

## 2/158-160 Kissing Point Road Dundas

Second Floor

First Floor

**Basement** 

The floor plan is not to scale; measurements are indicative and in metres, All features included in this 3D plan are for inspiration purposes only.