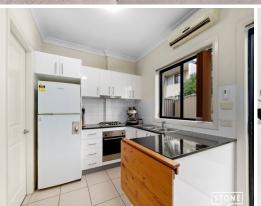

- -Spacious open-plan living and dining area
- -Modern kitchen with high-quality appliances
- -Generous bedrooms with built-in wardrobes
- -Master bedroom with ensuite
- -Stylish bathrooms with premium fittings
- -Private outdoor entertaining area with undercover Patio and remote control extendable shade cover
- -Secure double car space side by side with ample storage
- -Close proximity to schools, shops, and public transport