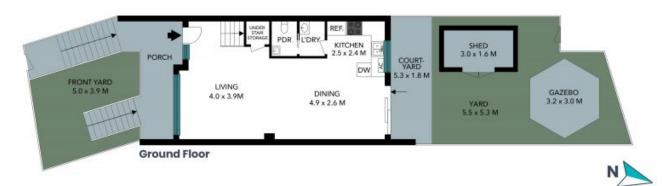

## 2/158-160 Kissing Point Road Dundas

Second Floor

First Floor

Basement

The floor plan is not to scale; measurements are indicative and in metres. Exterior elements are not in position. Plans should not be relied on.
Interested parties should make and rely on their own enquiries. All other information provided has been collected from reliable sources but cannot be guaranteed for accuracy.

## 2/158-160 Kissing Point Road Dundas

Second Floor

First Floor

**Basement** 

The floor plan is not to scale; measurements are indicative and in metres, All features included in this 3D plan are for inspiration purposes only.