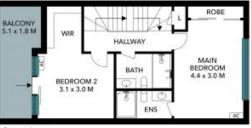

## 2/158-160 Kissing Point Road Dundas

Second Floor

First Floor

Basement

The floor plan is not to scale; measurements are indicative and in metres. Exterior elements are not in position. Plans should not be relied on.
Interested parties should make and rely on their own enquiries. All other information provided has been collected from reliable sources but cannot be guaranteed for accuracy.

## 2/158-160 Kissing Point Road Dundas

Second Floor

First Floor

**Basement** 

The floor plan is not to scale; measurements are indicative and in metres, All features included in this 3D plan are for inspiration purposes only.