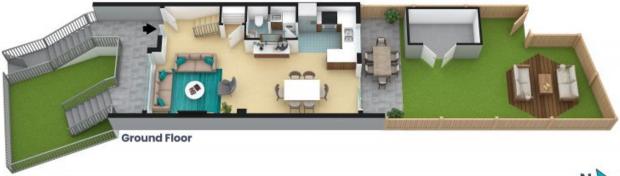

## 2/158-160 Kissing Point Road Dundas

Second Floor

First Floor

Basement

The floor plan is not to scale; measurements are indicative and in metres. Exterior elements are not in position. Plans should not be relied on.
Interested parties should make and rely on their own enquiries. All other information provided has been collected from reliable sources but cannot be guaranteed for accuracy.

## 2/158-160 Kissing Point Road Dundas

Second Floor

First Floor

**Basement** 

The floor plan is not to scale; measurements are indicative and in metres, All features included in this 3D plan are for inspiration purposes only.