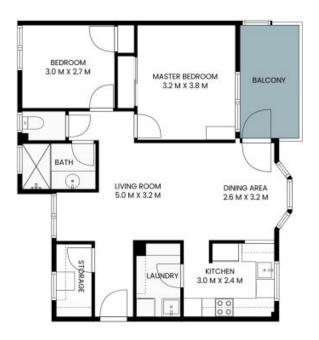

## 128/15 Lorraine Avenue BERKELEY VALE

INTERNAL: 67sqm

15

PLEASE NOTE: These Floorpian + Site Plans have been generated for marketing purposes and are to be used as a guide only. While all care is taken, no guarantee can be given in respect of accuracy; sizes and dimensions are approximate, actual may vary.