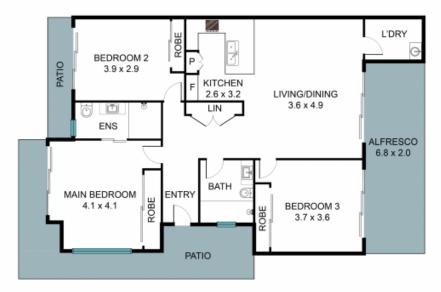

## 11/29 Lorimer Cres, Elderslie NSW 2570

The floor plan is not to scale, measurements and in metres. Exterior elements are not in position. Plans should not be relied on. Interested parties should make and rely on their own enquiries. All other information provided has been collected from reliable sources but cannot be guaranteed for accuracy.