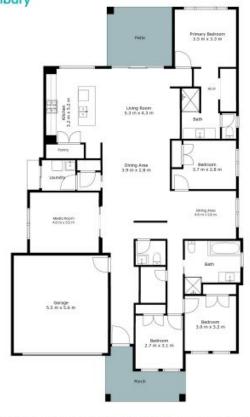

## Brand New McDonald Jones 4 Bedroom Home

- -????????? Contemporary home with ducted air, quality finishes and practical flooring on a tranquil and serene 544sqm
- -????????? Kitchen with stone bench tops, feature tile back splash, 900mm gas cook top and massive double pantry
- -????????? Effortlessly open living and dining with separate media room and versatile sitting area
- -????????? Four bedrooms with built in robes ? the master with ensuite and WIR -???????? Double garage with both remote and internal access
- -?????????? 3kms to Branxton Primary School, 1km to Huntlee Hotel and Shopping Precinct

## 4 Solomon Street North Rothbury

The site plan and floor plan are not to scale; measurements are indicative and in metres. Bushes and trees are placed for illustration purposes. Plans should not be relied on, interested parties should make and rely on their own enquiries. All other information provided has been collected from reliable sources but cannot be guaranteed for accuracy.