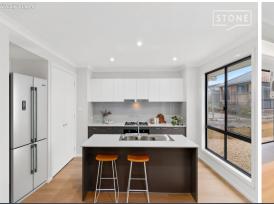

## Brand New McDonald Jones 4 Bedroom Home

- -????????? Contemporary home with ducted air, quality finishes and practical flooring on a tranquil and serene 544sqm
- -????????? Kitchen with stone bench tops, feature tile back splash, 900mm gas cook top and massive double pantry
- -????????? Effortlessly open living and dining with separate media room and versatile sitting area
- -????????? Four bedrooms with built in robes ? the master with ensuite and WIR -???????? Double garage with both remote and internal access
- -?????????? 3kms to Branxton Primary School, 1km to Huntlee Hotel and Shopping Precinct