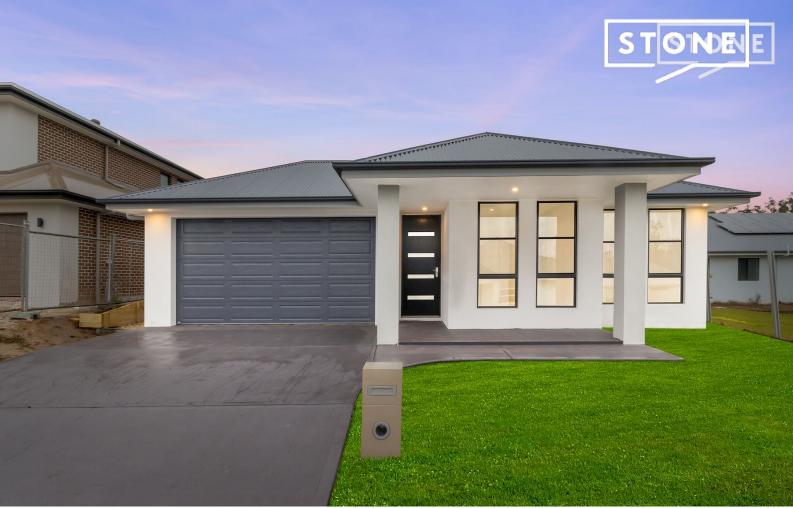

4 Solomon Street North Rothbury, NSW

4 🕮

## Brand New McDonald Jones 4 Bedroom Home

- -????????? Contemporary home with ducted air, quality finishes and practical flooring on a tranquil and serene 544sqm
- -????????? Kitchen with stone bench tops, feature tile back splash, 900mm gas cook top and massive double pantry
- -????????? Effortlessly open living and dining with separate media room and versatile sitting area
- -????????? Four bedrooms with built in robes ? the master with ensuite and WIR -???????? Double garage with both remote and internal access
- -?????????? 3kms to Branxton Primary School, 1km to Huntlee Hotel and Shopping Precinct