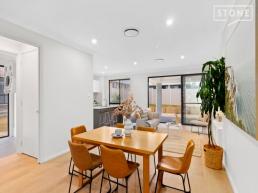

## Brand New McDonald Jones 4 Bedroom Home

- -????????? Contemporary home with ducted air, quality finishes and practical flooring on a tranquil and serene 544sqm
- -????????? Kitchen with stone bench tops, feature tile back splash, 900mm gas cook top and massive double pantry
- -????????? Effortlessly open living and dining with separate media room and versatile sitting area
- -????????? Four bedrooms with built in robes ? the master with ensuite and WIR -???????? Double garage with both remote and internal access
- -?????????? 3kms to Branxton Primary School, 1km to Huntlee Hotel and Shopping Precinct