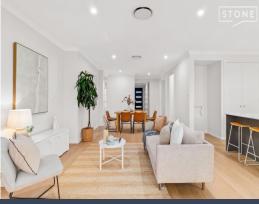

## Brand New McDonald Jones 4 Bedroom Home

- -????????? Contemporary home with ducted air, quality finishes and practical flooring on a tranquil and serene 544sqm
- -????????? Kitchen with stone bench tops, feature tile back splash, 900mm gas cook top and massive double pantry
- -????????? Effortlessly open living and dining with separate media room and versatile sitting area
- -????????? Four bedrooms with built in robes ? the master with ensuite and WIR -???????? Double garage with both remote and internal access
- -?????????? 3kms to Branxton Primary School, 1km to Huntlee Hotel and Shopping Precinct