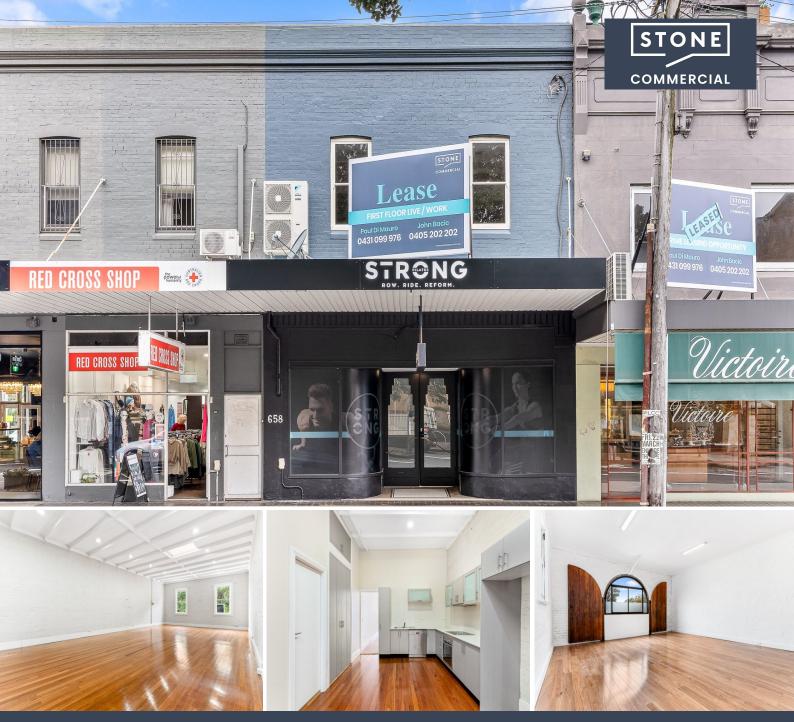

## Level 1/658 Darling Street Rozelle, NSW

## **ICONIC OFFERING | FIRST TIME OFFERED IN** DECADES

- \* Live / Work opportunity \* Immaculate First Floor 150 sqm \* Multiple Uses (STCA)

Stone Commercial are proud to Exclusively present on behalf of our landlords this immaculate and well presented First Floor space.

Let your imagination run wild, from the moment you enter, the property hits you with an abundance of open space & high ceilings, ideally suited for a variety of Commercial operators with a flexible zoning offering endless possibilities.

This is your opportunity to become recognized & further establish within one of Sydney's best performing retail strips Darling St, Rozelle.

The Property is positioned In the heart of Rozelle's vibrant retail precinct, surrounded by a Mix of well known and established business, with unparalleled exposure, this property is Ideally positioned next to the famous Rozelle Collectors Markets & the advantage of Council car parking, offer ...