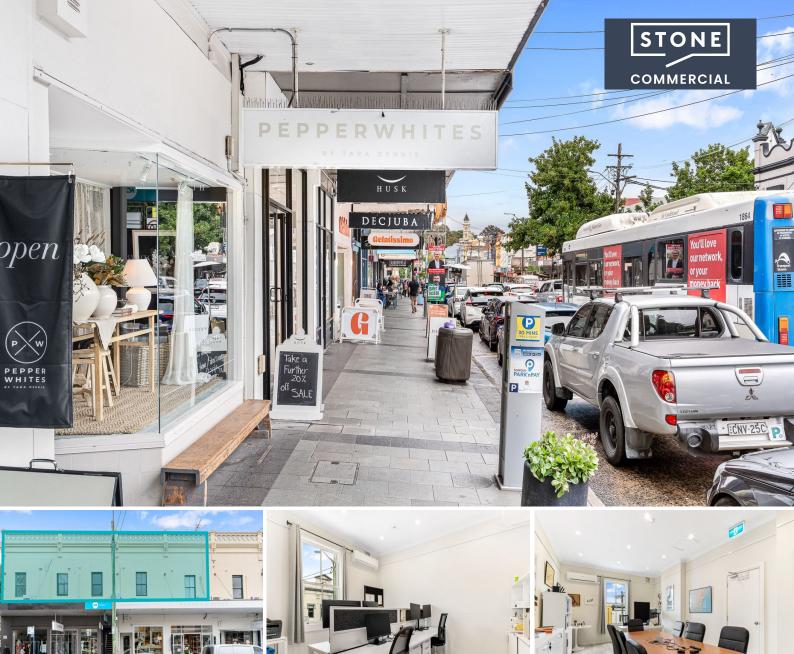

## Level 1/Suite 1 &/244 -250 Darling Street Balmain, NSW

## Affordable, spacious & Conveniently Positioned

- Suite 1, 77 sqmSelf Contained Bathrooms & Kitchenette
- Excellent Exposure

Stone Commercial Inner West, is pleased to present suite 1/ 244-250 Darling Street, Balmain, to the market for Lease.

Situated on a prime corner opposite Gladstone Park and surrounded by major retailers, notable cafes, and restaurants.

The opportunity showcases an affordable kick start with 77 sqm of NLA, over (2) generous rooms with internal bathrooms & kitchen.

The space offers the ultimate exposure within a character promising endless foot and vehicular traffic

Key Highlights Include:

Paul Di Mauro 0431 099 976

John Bacic 0405 202 202

\* Beautifully appointed...