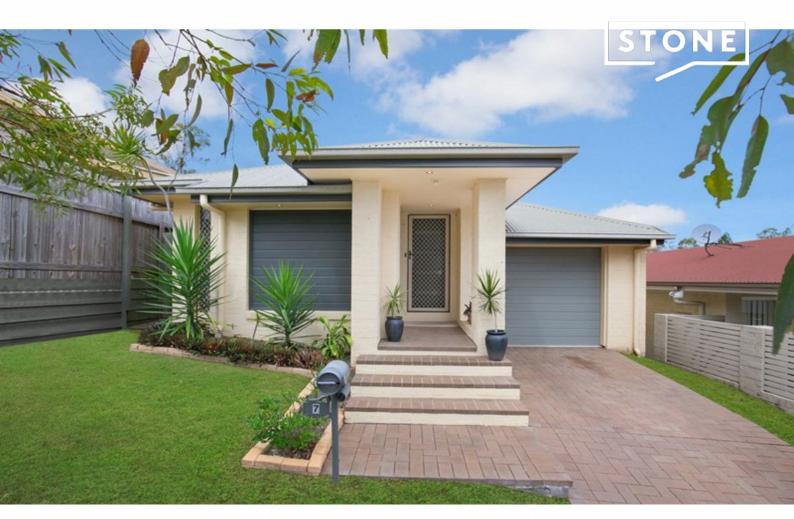

## 7 Bindarri Close Waterford, QLD

## IN ONE WORD: FAULTLESS

This split level home is family-friendly offering an ensuited master bedroom at the front of the home with the second and third bedrooms on either side of the main bathroom at the rear.

Complete with a fully covered outdoor entertaining area and fully fenced yard, this property is ready for you to call home.

FEATURING: Tiled entry foyer Tiled living room with air-conditioning Covered outdoor entertainment area with fan and downlights Large master bedroom with modern ensuite, built-in robes, fan and air-conditioning Modern kitchen with pantry, double sink and dishwasher Internal access from lock up garage Modern main bathroom with separate toilet Low maintenance fully fenced block Extras include: