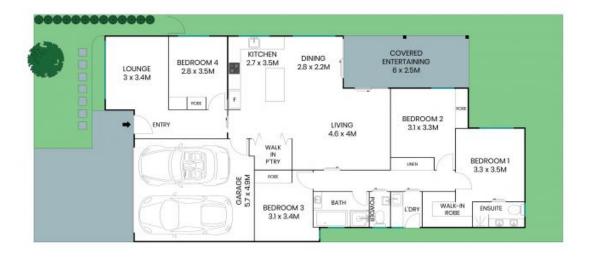

## ?THE DOOR IS OPEN, WELCOME HOME?

A WORD FROM OUR SELLERS;

Living: 144sqm (approx.) Garage: 35.8sqm (approx.) Alfresco: 15sqm (approx.) Total: 194.8sqm (approx.) Block: 349sqm

- Beautiful single level design with two separate living areas
- Stunning modern design, complete with quality finishes
- Large kitchen with walk in pantry, electric stove, oven, dishwasher and breakfast bar
- All bedrooms with built in robes
- Spacious master bedroom with walk in robe and sleek ensuite
- Main bathroom with full sized bathtub and separate toilet
- Separate laundry with external access

## STONE

N

The site plan and floor plan are not to scale: measurements are indicative and in metres. Bushes and trees are placed for illustration purposes. Plans should not be relied on. Interested parties should make and rely on their own enquiries. All other information provided has been collected from reliable sources but cannot be guaranteed for accuracy.