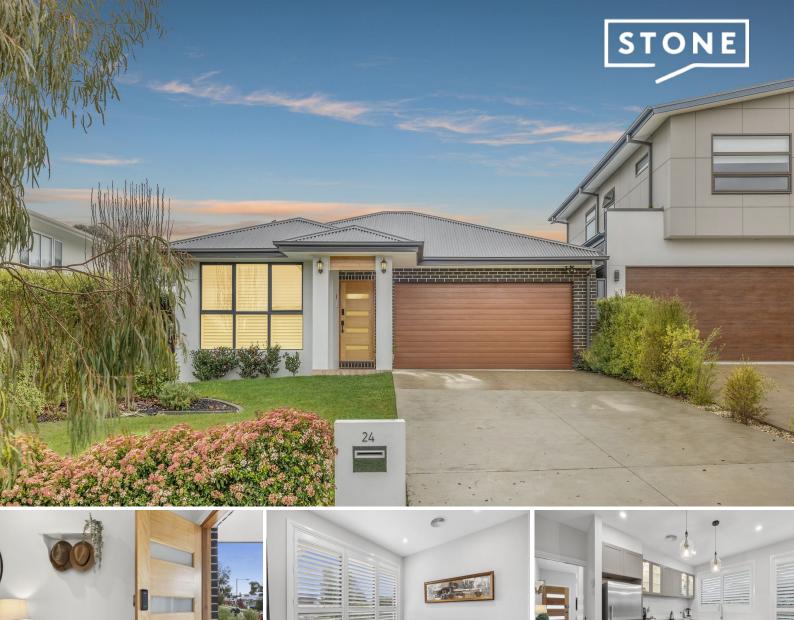

## ?THE DOOR IS OPEN, WELCOME HOME?

A WORD FROM OUR SELLERS;

Living: 144sqm (approx.) Garage: 35.8sqm (approx.) Alfresco: 15sqm (approx.) Total: 194.8sqm (approx.) Block: 349sqm

- Beautiful single level design with two separate living areas
- Stunning modern design, complete with quality finishes
- Large kitchen with walk in pantry, electric stove, oven, dishwasher and breakfast bar
- All bedrooms with built in robes
- Spacious master bedroom with walk in robe and sleek ensuite
- Main bathroom with full sized bathtub and separate toilet
- Separate laundry with external access

## 24 Ariotti Street Strathnairn

## STONE

N

The site plan and floor plan are not to scale: measurements are indicative and in metres. Bushes and trees are placed for illustration purposes. Plans should not be relied on. Interested parties should make and rely on their own enquiries. All other information provided has been collected from reliable sources but cannot be guaranteed for accuracy.