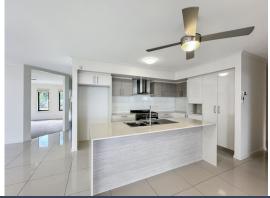

## Featuring:

- Four good sized rooms with built-in robes, ducted air-conditioning  $\&\ \mbox{ceiling}$  fans
- Expansive tiled living area plus separate carpeted lounge
- Quality kitchen with gas cooking, dishwasher & stone bench top
- Huge, tiled 4 x 7.5m under roof alfresco area
- Beautiful bathroom & ensuite with floor to ceiling tiling
- Easy care level, landscaped & fenced 570m2 block
- Family friendly estate complete with park & walkways
- Solar power panels