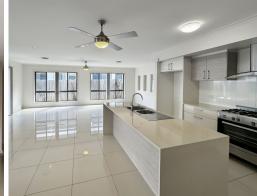

## Featuring:

- Four good sized rooms with built-in robes, ducted air-conditioning  $\&\ \mbox{ceiling}$  fans
- Expansive tiled living area plus separate carpeted lounge
- Quality kitchen with gas cooking, dishwasher & stone bench top
- Huge, tiled 4 x 7.5m under roof alfresco area
- Beautiful bathroom & ensuite with floor to ceiling tiling
- Easy care level, landscaped & fenced 570m2 block
- Family friendly estate complete with park & walkways
- Solar power panels