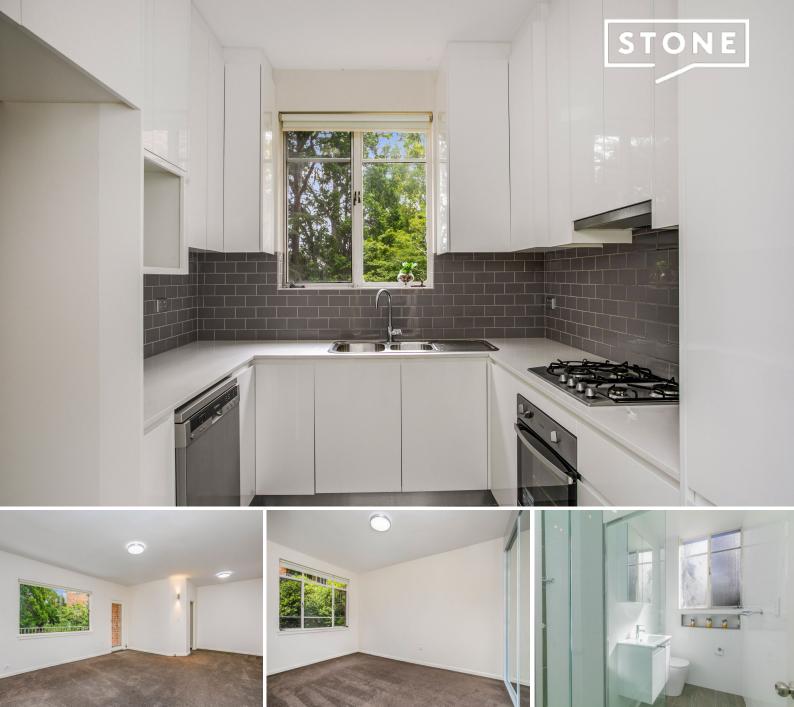

## Oversized hidden gem apartment

Rear-set for optimum peace and privacy in a garden-set block, this mid floor apartment reveals the generous older-style dimensions so highly sought-after in low-maintenance living.

## Features include:

- Open spaced living room
- Gourmet kitchen with stainless steel appliances and gas cooking
- Generously sized bedrooms, both with built in wardrobes
- Modern bathroom
- Internal laundry, ample storage and single carport
- Secluded from the highway in the peaceful 'Killara Place' enclave  $% \left( 1\right) =\left( 1\right) \left( 1\right)$
- School catchment for Killara Public School and Killara High School
- Close proximity to Killara Train Station